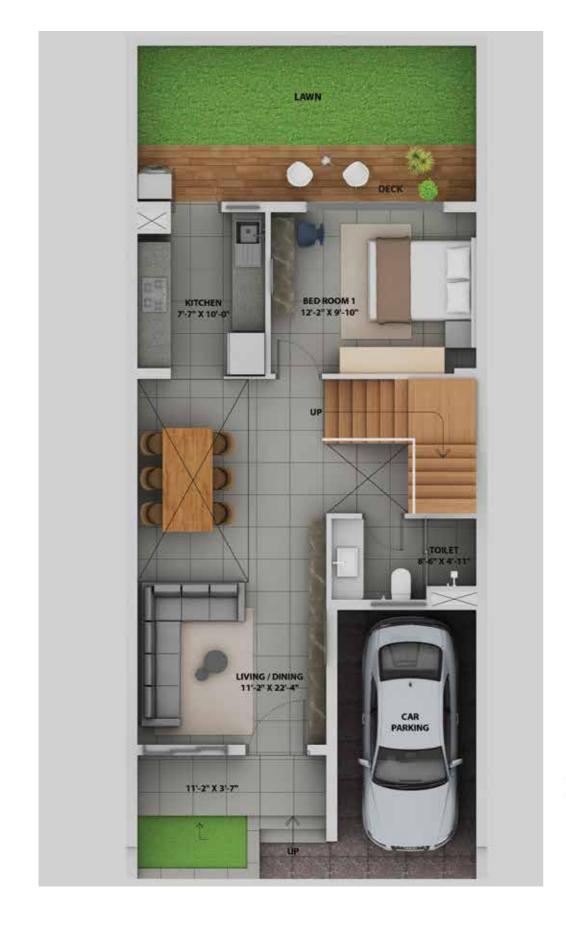

#### A1 GROUND PLAN







#### A1 1st FLOOR PLAN







#### A1 2nd FLOOR PLAN







A1 ROOF PLAN





|              | PLOT AREA    |                       | TOTAL CARPET AREA |     |                 |               |                         | TOTAL CARPET AREA ADDED WITH BALCONY CARPET AREA |                                       |       |                                              |                 |               | BUILT UP AREA OF EACH BUNGALOW |                  |                |                                 |    |                 |     | OPEN SPACES |                           |      |             |       |              |                        |                       |
|--------------|--------------|-----------------------|-------------------|-----|-----------------|---------------|--------------