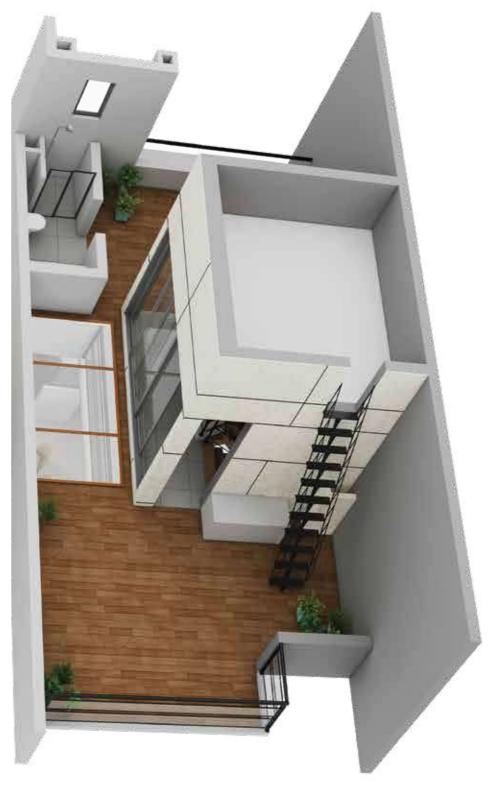

#### A1 2nd FLOOR PLAN

A1 ROOF PLAN

|              | PLOT AREA    |                       | TOTAL CARPET AREA |     |                 |               |                         | TOTAL CARPET AREA ADDED WITH BALCONY CARPET AREA |                                       |       |                                              |                 |               | BUILT UP AREA OF EACH BUNGALOW |                  |                |                                 |    |                 |     | OPEN SPACES |                           |      |             |       |              |                        |                       |
|--------------|--------------|-----------------------|-------------------|-----|-----------------|---------------|-------------------------|--------------------------------------------------|---------------------------------------|-------|----------------------------------------------|-----------------|---------------|--------------------------------|------------------|----------------|---------------------------------|----|-----------------|-----|-------------|---------------------------|------|-------------|-------|--------------|------------------------|-----------------------|
| UNIT<br>TYPE | PLOT<br>AREA | TOTAL<br>PLOT<br>AREA | GROUN<br>D FLOOR  |     | SECOND<br>FLOOR | STAIRHE<br>AD | TOTAL<br>CARPET<br>AREA | GROUND<br>FLOOR                                  | GROUND<br>FLOOR<br>COVERED<br>BALCONY | FLOOR | FIRST<br>FLOOR<br>COVERE<br>D<br>BALCON<br>Y | SECOND<br>FLOOR | STAIRHE<br>AD | ( ARPEI                        | GROUN<br>D FLOOR | FIRST<br>FLOOR | PLANTER<br>ON<br>FIRST<br>FLOOR | ON | SECOND<br>FLOOR |     |             | TOTAL<br>BUILT UP<br>AREA | F    | RONT YAR    | D     | BACK<br>YARD | OPEN TO<br>SKY<br>ROOF | TOTAL<br>OPEN<br>AREA |
|              |              |                       |                   |     |                 |               |                         |                                                  |                                       |       |                                              |                 |               |                                |                  |                |                                 |    |                 |     |             |                           | LAWN | LANDIN<br>G | PORCH | LAWN         |                        |                       |
| A1           | 1058         | 1058                  | 561               | 559 | 40              | 128           | 1288                    | 561                                              | 112                                   | 559   | 52                                           | 40              | 128           | 1452                           | 836              | 677            | 22                              | 25 | 61              | 163 | 0           | 1784                      | 30   | 7           | 36    | 132          | 766                    | 971                   |