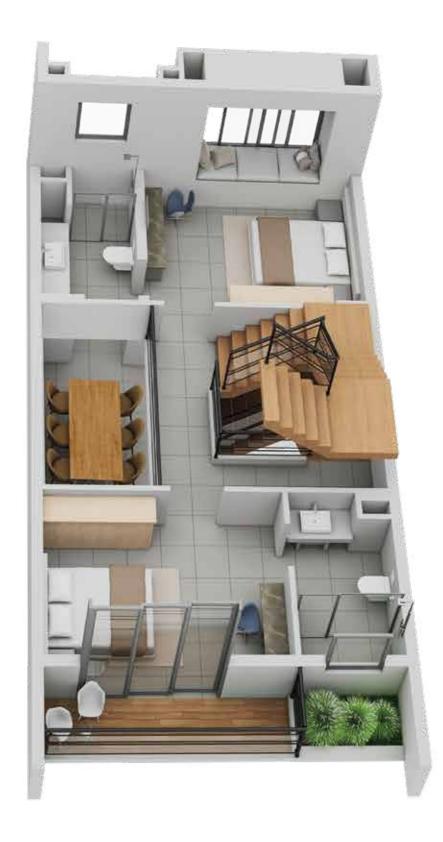

#### A1 1st FLOOR PLAN

#### A1 2nd FLOOR PLAN

A1 ROOF PLAN

|              | PLOT AREA    |                       | TOTAL CARPET AREA |     |                 |               |                         | TOTAL CARPET AREA ADDED WITH BALCONY CARPET AREA |                                       |       |                                              |                 |               | BUILT UP AREA OF EACH BUNGALOW |                  |                |                                 |    |                 |     | OPEN SPACES |                           |      |             |       |              |                        |                       |
|--------------|--------------|-----------------------|-------------------|-----|-----------------|---------------|-------------------------|--------------------------------------------------|---------------------------------------|-------|----------------------------------------------|-----------------|---------------|--------------------------------|------------------|----------------|---------------------------------|----|-----------------|-----|-------------|---------------------------|------|-------------|-------|--------------|------------------------|-----------------------|
| UNIT<br>TYPE | PLOT<br>AREA | TOTAL<br>PLOT<br>AREA | GROUN<br>D FLOOR  |     | SECOND<br>FLOOR | STAIRHE<br>AD | TOTAL<br>CARPET<br>AREA | GROUND<br>FLOOR                                  | GROUND<br>FLOOR<br>COVERED<br>BALCONY | FLOOR | FIRST<br>FLOOR<br>COVERE<br>D<br>BALCON<br>Y | SECOND<br>FLOOR | STAIRHE<br>AD | ( ARPEI                        | GROUN<br>D FLOOR | FIRST<br>FLOOR | PLANTER<br>ON<br>FIRST<br>FLOOR | ON | SECOND<br>FLOOR |     |             | TOTAL<br>BUILT UP<br>AREA | F    | RONT YAR    | D     | BACK<br>YARD | OPEN TO<br>SKY<br>ROOF | TOTAL<br>OPEN<br>AREA |
|              |              |                       |                   |     |                 |               |                         |                                                  |                                       |       |                                              |                 |               |                                |                  |                |                                 |    |                 |     |             |                           | LAWN | LANDIN<br>G | PORCH | LAWN         |                        |                       |
| A1           | 1058         | 1058                  | 561               | 559 | 40              | 128           | 1288                    | 561                                              | 112                                   | 559   | 52                                           | 40              | 128           | 1452                           | 836              | 677            | 22                              | 25 | 61              | 163 | 0           | 1784                      | 30   | 7           | 36    | 132          | 766                    | 971                   |