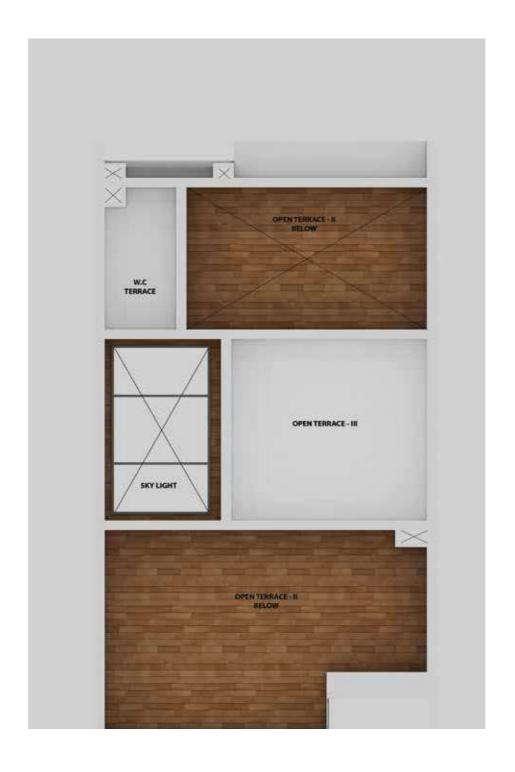

#### A1 2nd FLOOR PLAN

A1 ROOF PLAN

|              | PLOT AREA    |                       | TOTAL CARPET AREA |     |                 |               |                         | TOTAL CARPET AREA ADDED WITH BALCONY CARPET AREA |                                       |       |                                              |                 |               | BUILT UP AREA OF EACH BUNGALOW |                  |                |                                 |    |                 |     | OPEN SPACES |                           |      |             |       |              |                        |                       |
|--------------|--------------|-----------------------|-------------------|-----|-----------------|---------------|-------------------------|--------------------------------------------------|---------------------------------------|-------|----------------------------------------------|-----------------|---------------|--------------------------------|------------------|----------------|---------------------------------|----|-----------------|-----|-------------|---------------------------|------|-------------|-------|--------------|------------------------|-----------------------|
| UNIT<br>TYPE | PLOT<br>AREA | TOTAL<br>PLOT<br>AREA | GROUN<br>D FLOOR  |     | SECOND<br>FLOOR | STAIRHE<br>AD | TOTAL<br>CARPET<br>AREA | GROUND<br>FLOOR                                  | GROUND<br>FLOOR<br>COVERED<br>BALCONY | FLOOR | FIRST<br>FLOOR<br>COVERE<br>D<br>BALCON<br>Y | SECOND<br>FLOOR | STAIRHE<br>AD | ( ARPEI                        | GROUN<br>D FLOOR | FIRST<br>FLOOR | PLANTER<br>ON<br>FIRST<br>FLOOR | ON | SECOND<br>FLOOR |     |             | TOTAL<br>BUILT UP<br>AREA | F    | RONT YAR    | D     | BACK<br>YARD | OPEN TO<br>SKY<br>ROOF | TOTAL<br>OPEN<br>AREA |
|              |              |                       |                   |     |                 |               |                         |                                                  |                                       |       |                                              |                 |               |                                |                  |                |                                 |    |                 |     |             |                           | LAWN | LANDIN<br>G | PORCH | LAWN         |                        |                       |
| A1           | 1058         | 1058                  | 561               | 559 | 40              | 128           | 1288                    | 561                                              | 112                                   | 559   | 52                                           | 40              | 128           | 1452                           | 836              | 677            | 22                              | 25 | 61              | 163 | 0           | 1784                      | 30   | 7           | 36    | 132          | 766                    | 971                   |