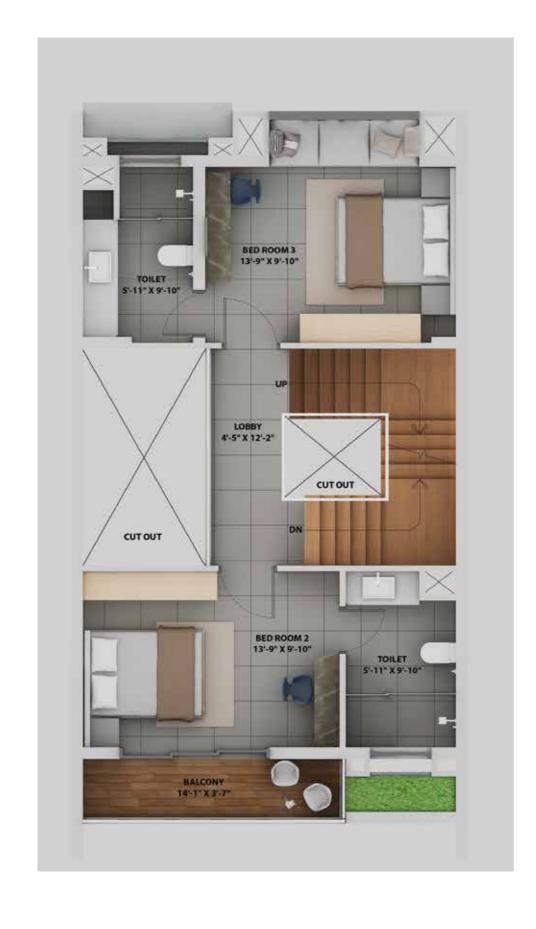

#### A1 1st FLOOR PLAN

#### A1 2nd FLOOR PLAN

A1 ROOF PLAN

|              | PLOT AREA    |                       | TOTAL CARPET AREA |     |                 |               |                         | TOTAL CARPET AREA ADDED WITH BALCONY CARPET AREA |                                       |       |                                              |                 |               | BUILT UP AREA OF EACH BUNGALOW |                  |                |                                 |    |                 |     | OPEN SPACES |                           |      |             |       |              |                        |                       |
|--------------|--------------|-----------------------|-------------------|-----|-----------------|---------------|-------------------------|--------------------------------------------------|---------------------------------------|-------|----------------------------------------------|-----------------|---------------|--------------------------------|------------------|----------------|---------------------------------|----|-----------------|-----|-------------|---------------------------|------|-------------|-------|--------------|------------------------|-----------------------|
| UNIT<br>TYPE | PLOT<br>AREA | TOTAL<br>PLOT<br>AREA | GROUN<br>D FLOOR  |     | SECOND<br>FLOOR | STAIRHE<br>AD | TOTAL<br>CARPET<br>AREA | GROUND<br>FLOOR                                  | GROUND<br>FLOOR<br>COVERED<br>BALCONY | FLOOR | FIRST<br>FLOOR<br>COVERE<br>D<br>BALCON<br>Y | SECOND<br>FLOOR | STAIRHE<br>AD | ( ARPEI                        | GROUN<br>D FLOOR | FIRST<br>FLOOR | PLANTER<br>ON<br>FIRST<br>FLOOR | ON | SECOND<br>FLOOR |     |             | TOTAL<br>BUILT UP<br>AREA | F    | RONT YAR    | D     | BACK<br>YARD | OPEN TO<br>SKY<br>ROOF | TOTAL<br>OPEN<br>AREA |
|              |              |                       |                   |     |                 |               |                         |                                                  |                                       |       |                                              |                 |               |                                |                  |                |                                 |    |                 |     |             |                           | LAWN | LANDIN<br>G | PORCH | LAWN         |                        |                       |
| A1           | 1058         | 1058                  | 561               | 559 | 40              | 128           | 1288                    | 561                                              | 112                                   | 559   | 52                                           | 40              | 128           | 1452                           | 836              | 677            | 22                              | 25 | 61              | 163 | 0           | 1784                      | 30   | 7           | 36    | 132          | 766                    | 971                   |