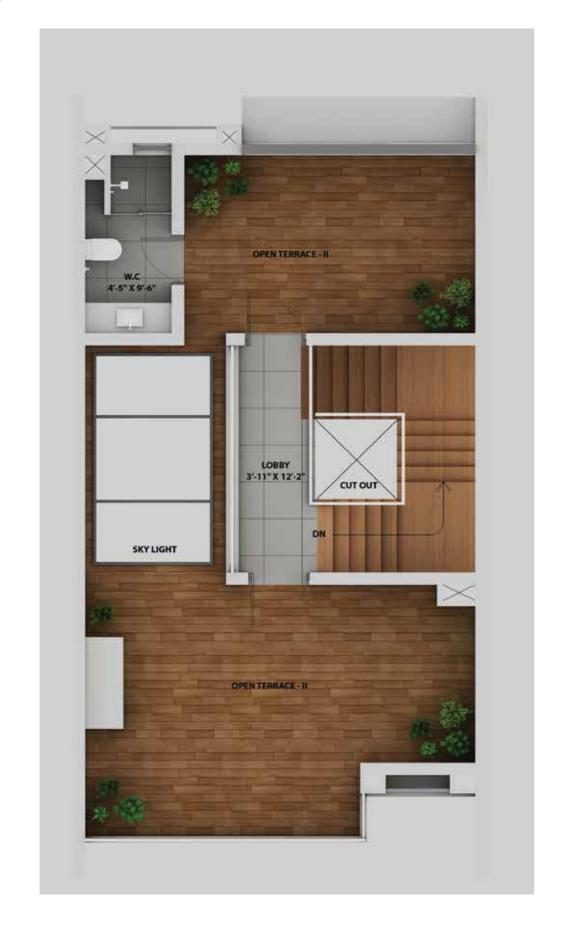

#### A1 2nd FLOOR PLAN

A1 ROOF PLAN

|              | PLOT AREA    |                       | TOTAL CARPET AREA |     |                 |               |                         | TOTAL CARPET AREA ADDED WITH BALCONY CARPET AREA |                                       |       |                                              |                 |               | BUILT UP AREA OF EACH BUNGALOW |                  |                |                                 |    |                 |     | OPEN SPACES |                           |      |             |       |              |                        |                       |
|--------------|--------------|-----------------------|-------------------|-----|-----------------|---------------|-------------------------|--------------------------------------------------|---------------------------------------|-------|----------------------------------------------|-----------------|---------------|--------------------------------|------------------|----------------|---------------------------------|----|-----------------|-----|-------------|---------------------------|------|-------------|-------|--------------|------------------------|-----------------------|
| UNIT<br>TYPE | PLOT<br>AREA | TOTAL<br>PLOT<br>AREA | GROUN<br>D FLOOR  |     | SECOND<br>FLOOR | STAIRHE<br>AD | TOTAL<br>CARPET<br>AREA | GROUND<br>FLOOR                                  | GROUND<br>FLOOR<br>COVERED<br>BALCONY | FLOOR | FIRST<br>FLOOR<br>COVERE<br>D<br>BALCON<br>Y | SECOND<br>FLOOR | STAIRHE<br>AD | ( ARPEI                        | GROUN<br>D FLOOR | FIRST<br>FLOOR | PLANTER<br>ON<br>FIRST<br>FLOOR | ON | SECOND<br>FLOOR |     |             | TOTAL<br>BUILT UP<br>AREA | F    | RONT YAR    | D     | BACK<br>YARD | OPEN TO<br>SKY<br>ROOF | TOTAL<br>OPEN<br>AREA |
|              |              |                       |                   |     |                 |               |                         |                                                  |                                       |       |                                              |                 |               |                                |                  |                |                                 |    |                 |     |             |                           | LAWN | LANDIN<br>G | PORCH | LAWN         |                        |                       |
| A1           | 1058         | 1058                  | 561               | 559 | 40              | 128           | 1288                    | 561                                              | 112                                   | 559   | 52                                           | 40              | 128           | 1452                           | 836              | 677            | 22                              | 25 | 61              | 163 | 0           | 1784                      | 30   | 7           | 36    | 132          | 766                    | 971                   |