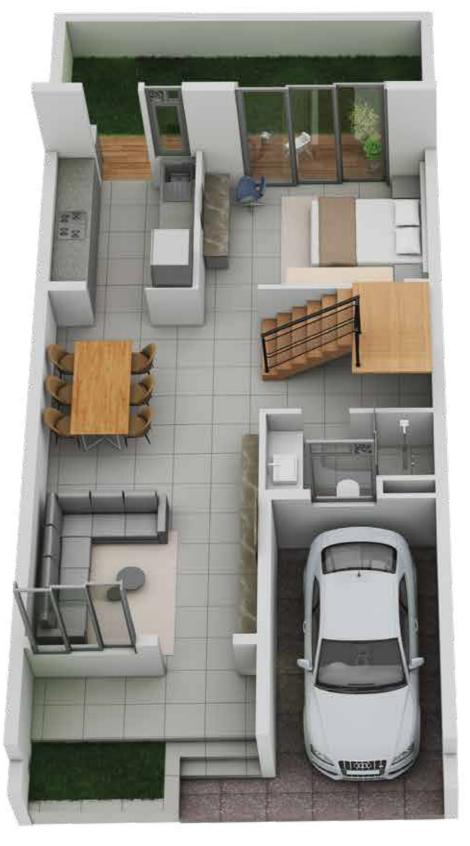

#### A1 GROUND PLAN







#### A1 1st FLOOR PLAN







#### A1 2nd FLOOR PLAN







A1 ROOF PLAN





|              | PLOT AREA    |                       | TOTAL CARPET AREA |     |                 |               |                         | TOTAL CARPET AREA ADDED WITH BALCONY CARPET AREA |                                       |       |                                              |                 |               | BUILT UP AREA OF EACH BUNGALOW |                  |                |                                 |    |                 |     | OPEN SPACES |                           |      |             |       |              |                        |                       |
|--------------|--------------|-----------------------|-------------------|-----|-----------------|---------------|----------------