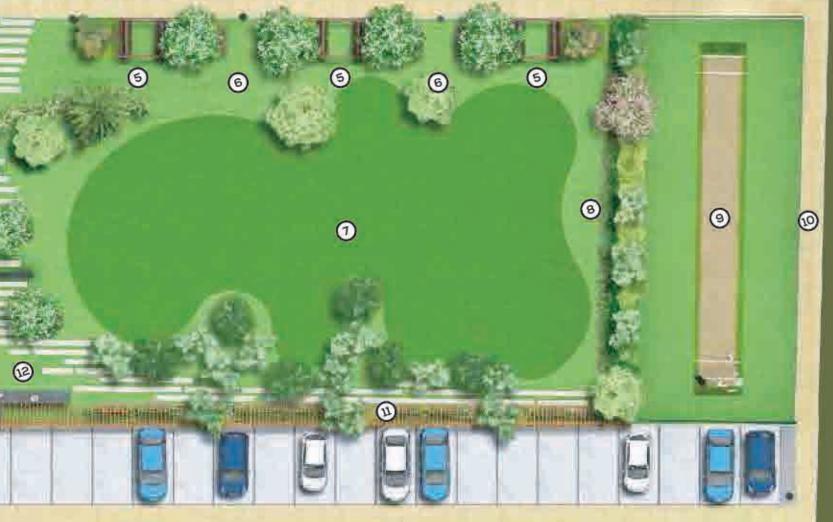

## A Court For Different Strokes

Serve it up like Leander Paes in a tennis match with your loved ones. Pick up the racket and bring a part of your hays days to life.

PHASE - II

PHASE - I

1. Green Amphitheatre 2. Parents Sitting Area 3. Kid's Play Area 4. Sand Pit 5. Swing Square 6. Sitting Square 7. Multipurpose Big Lawn 8. Decorative Garden Frames 9. Mini Cricket Pitch 10. Joggers Track 11. Linear Pergola Sitout 12. Barbeque Zone 13. Cabanas 14. Central Garden - Entry 1 15. Leaf Pergola 16. Grand Fountain 17. Senior Citizen Lawn