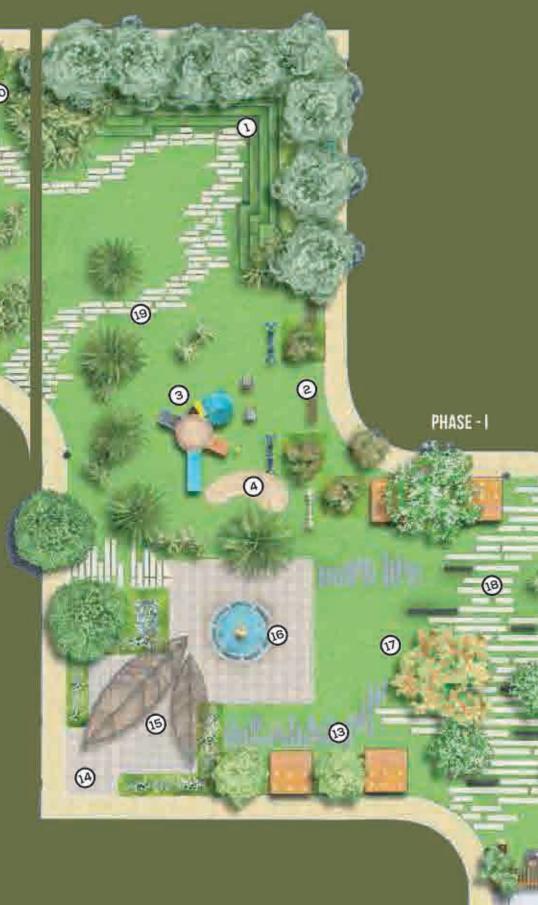

## A Court For Different Strokes

Serve it up like Leander Paes in a tennis match with your loved ones. Pick up the racket and bring a part of your hays days to life.

PHASE - II

PHASE - I

1. Green Amphitheatre 2. Parents Sitting Area 3. Kid's Play Area 4. Sand Pit 5. Swing Square 6. Sitting Square 7. Multipurpose Big Lawn 8. Decorative Garden Frames 9. Mini Cricket Pitch 10. Joggers Track 11. Linear Pergola Sitout 12. Barbeque Zone 13. Cabanas 14. Central Garden - Entry 1 15. Leaf Pergola 16. Grand Fountain 17. Senior Citizen Lawn