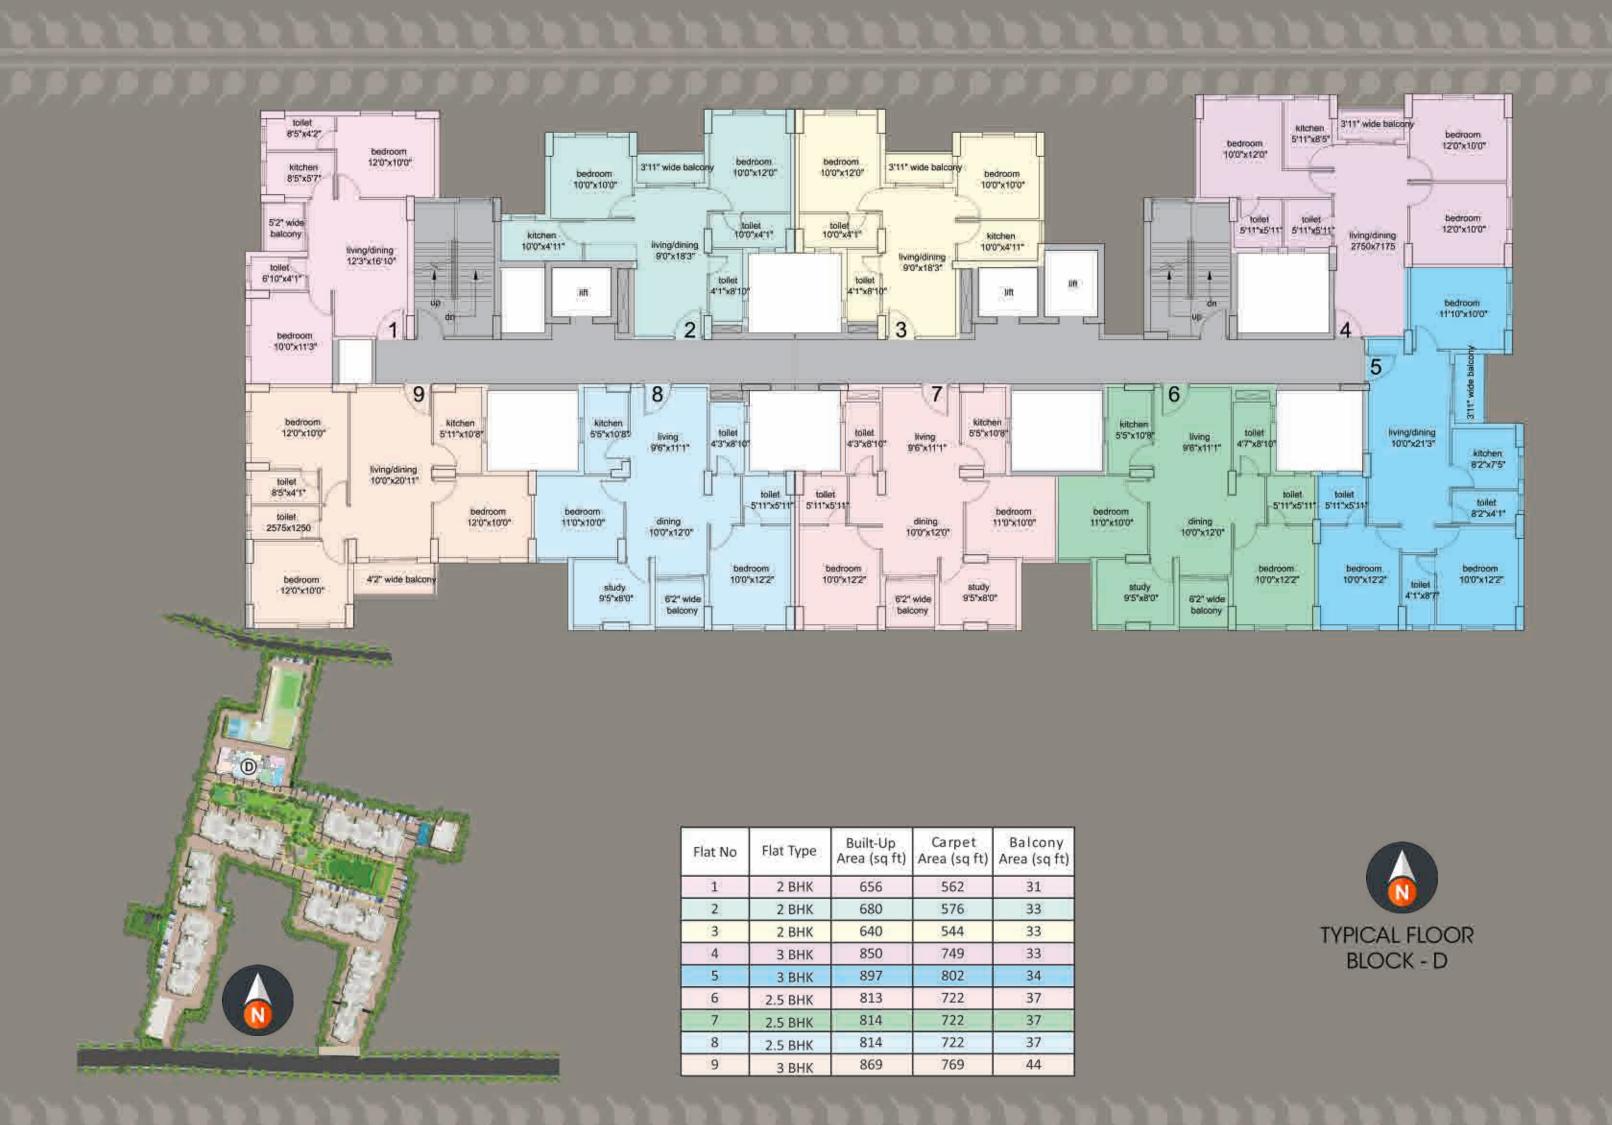

# <u>kkkkkkkkkkkkkkkkkkkkkkkkkkkkkkkkkk</u>

| Flat No | Flat Type | Built-Up<br>Area (sq ft) | Carpet<br>Area (sq ft) | Balcony<br>Area (sq ft) |
|---------|-----------|--------------------------|------------------------|-------------------------|
| 1       | 3 BHK     | 893                      | 796                    | 33                      |
| 2       | 2 BHK     | 600                      | 512                    | 33                      |
| 3       | 2 BHK     | 700                      | 612                    | 33                      |
| 4       | 2 BHK     | 683                      | 582                    | 34                      |
| 5       | 2 BHK     | 664                      | 565                    | 33                      |
| 6       | 3 BHK     | 814                      | 720                    | 33                      |
| 7       | 3 BHK     | 834                      | 734                    | 33                      |
| 8       | 2.5 BHK   | 793                      | 708                    | 33                      |
| 9       | 2.5 BHK   | 793                      | 711                    | 33                      |
| 10      | 2 BHK     | 665                      | 581                    | 35                      |
| 11      | 2 BHK     | 644                      | 561                    | 36                      |
| 12      | 3 BHK     | 871                      | 784                    | 32                      |