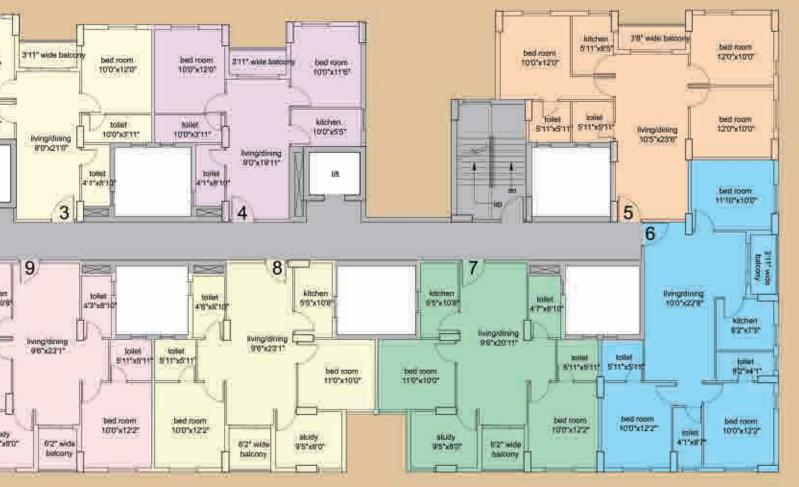

| Flat No | Flat Type | Built-Up<br>Area (sq ft) | Carpet<br>Area (sq ft) | Balcony<br>Area (sq ft) |
|---------|-----------|--------------------------|------------------------|-------------------------|
| 1       | 3 BHK     | 812                      | 702                    | 58                      |
| 2       | 2 BHK     | 681                      | 585                    | 33                      |
| 3       | 2 BHK     | 682                      | 590                    | 33                      |
| 4       | 2 BHK     | 673                      | 574                    | 33                      |
| 5       | 3 BHK     | 887                      | 783                    | 36                      |
| 6       | 3 BHK     | 938                      | 848                    | 34                      |
| 7       | 2.5 BHK   | 813                      | 721                    | 37                      |
| 8       | 2.5 BHK   | 812                      | 720                    | 37                      |
| 9       | 2.5 BHK   | 812                      | 723                    | 34                      |
| 10      | 2.5 BHK   | 815                      | 723                    | 37                      |
| 11      | 3 BHK     | 883                      | 794                    | 37                      |