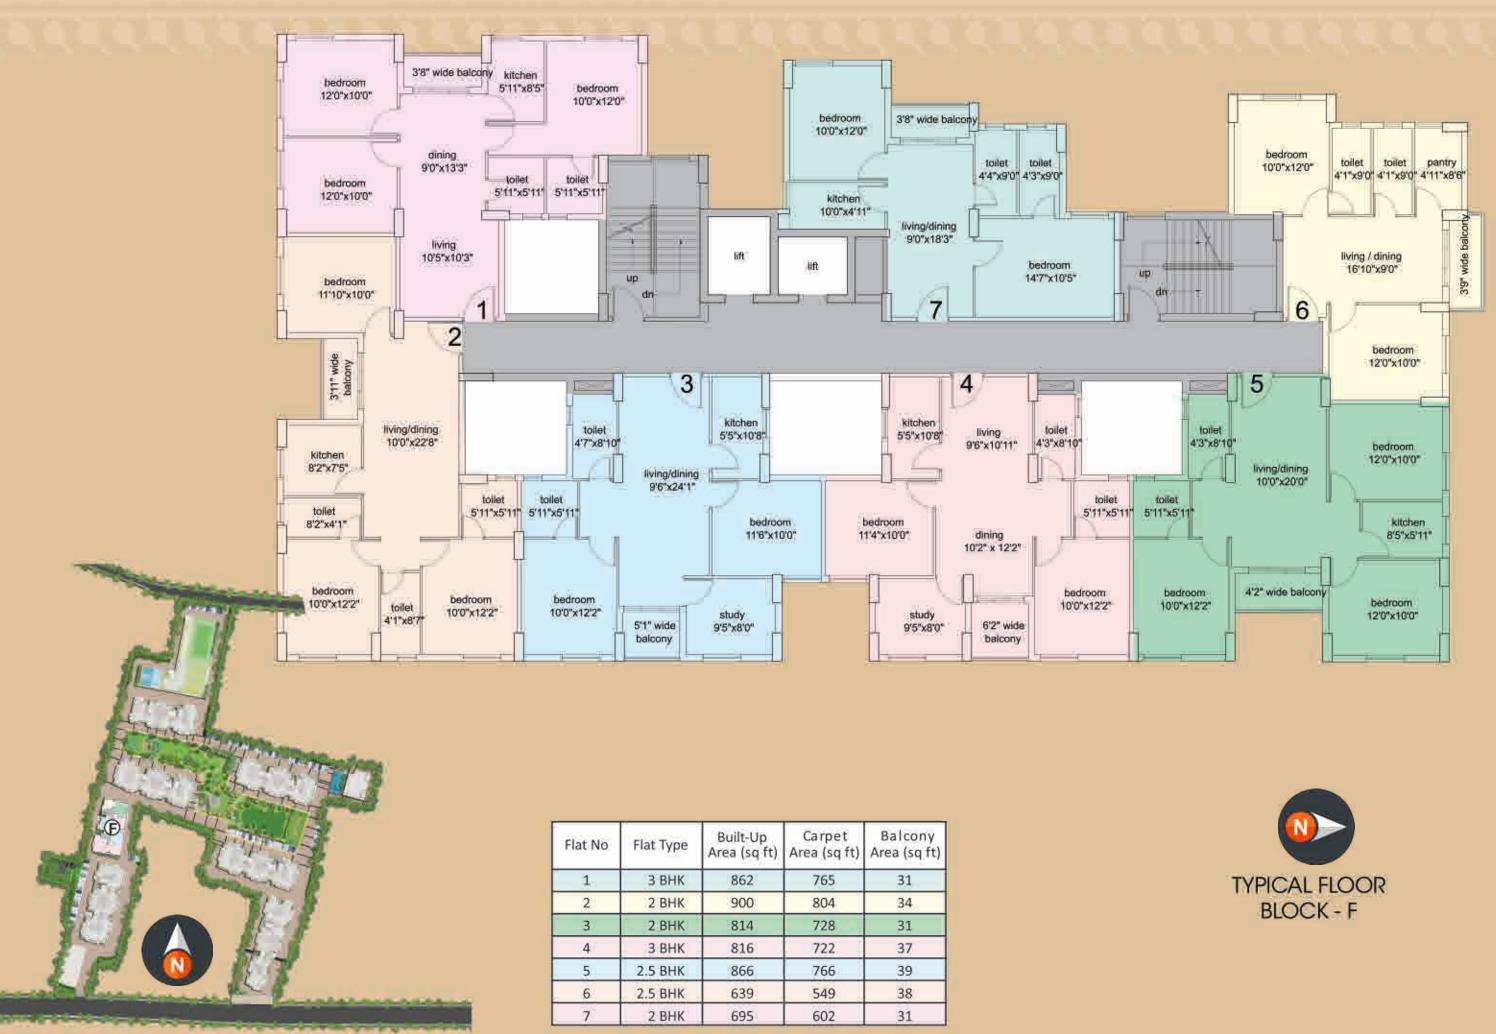

|   | Built-Up<br>Area (sq ft) | Carpet<br>Area (sq ft) | Balcony<br>Area (sq ft) |
|---|--------------------------|------------------------|-------------------------|
|   | 862                      | 765                    | 31                      |
|   | 900                      | 804                    | 34                      |
| 1 | 814                      | 728                    | 31                      |
|   | 816                      | 722                    | 37                      |
|   | 866                      | 766                    | 39                      |
|   | 639                      | 549                    | 38                      |
|   | 695                      | 602                    | 31                      |