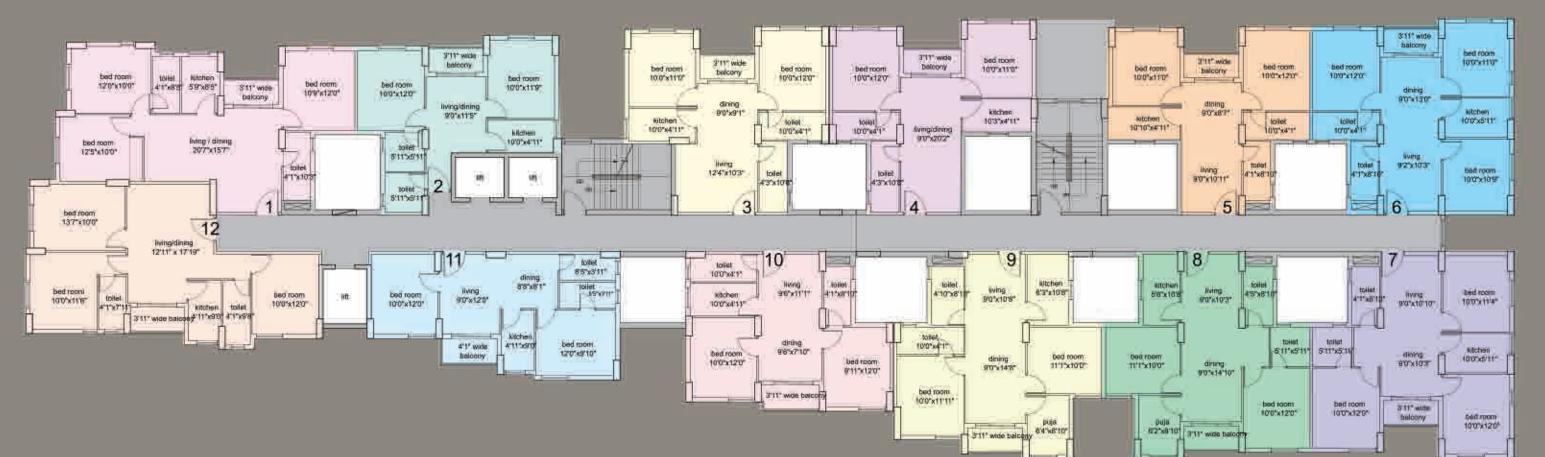

# <u>kkkkkkkkkkkkkkkkkkkkkkkkkkkkkkkkkk</u>

| Flat No | Flat Type | Built-Up<br>Area (sq ft) | Carpet<br>Area (sq ft) | Balcony<br>Area (sq ft) |
|---------|-----------|--------------------------|------------------------|-------------------------|
| 1       | 3 BHK     | 893                      | 796                    | 33                      |
| 2       | 2 BHK     | 600                      | 512                    | 33                      |
| 3       | 2 BHK     | 700                      | 612                    | 33                      |
| 4       | 2 BHK     | 683                      | 582                    | 34                      |
| 5       | 2 BHK     | 664                      | 565                    | 33                      |
| 6       | 3 BHK     | 814                      | 720                    | 33                      |
| 7       | 3 BHK     | 834                      | 734                    | 33                      |
| 8       | 2.5 BHK   | 793                      | 708                    | 33                      |
| 9       | 2.5 BHK   | 793                      | 711                    | 33                      |
| 10      | 2 BHK     | 665                      | 581                    | 35                      |
| 11      | 2 BHK     | 644                      | 561                    | 36                      |
| 12      | 3 BHK     | 871                      | 784                    | 32                      |