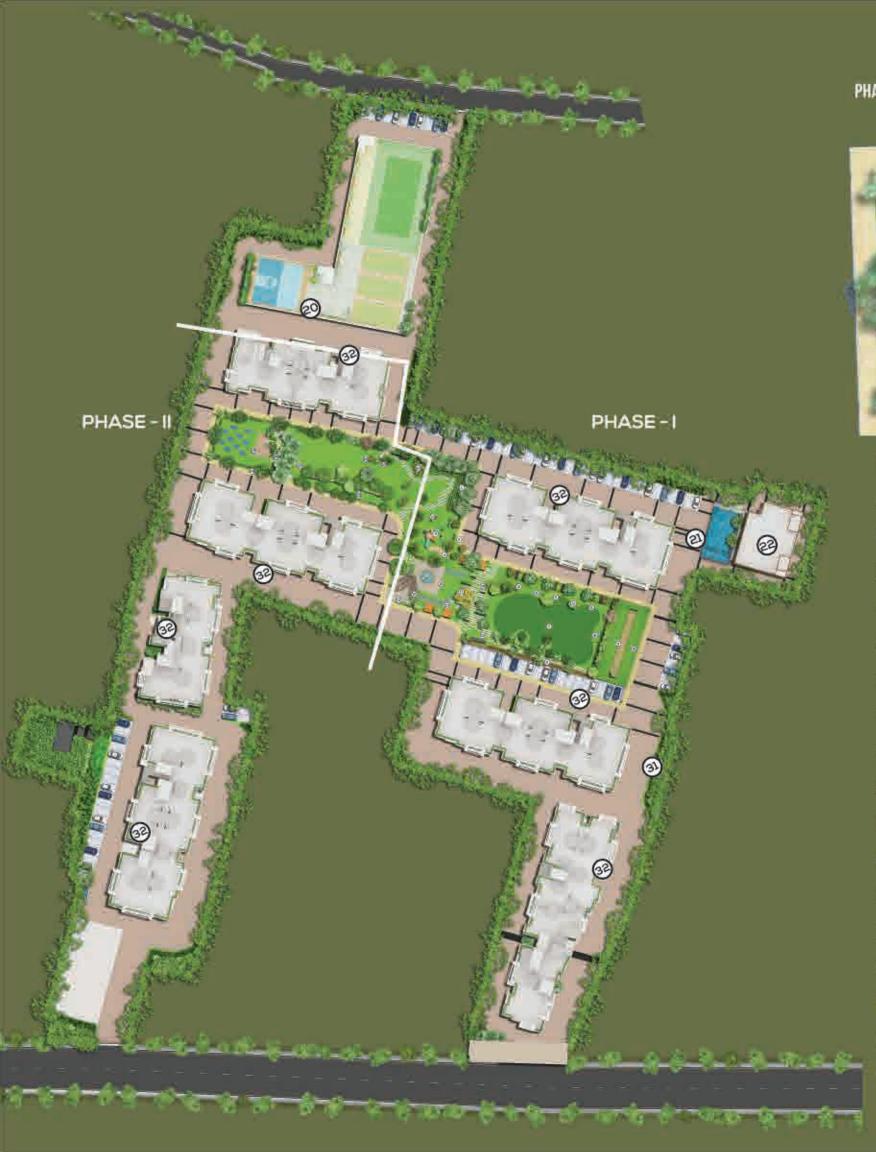

## A Court For Different Strokes

Serve it up like Leander Paes in a tennis match with your loved ones. Pick up the racket and bring a part of your hays days to life.

PHASE - II

PHASE - I

1. Green Amphitheatre 2. Parents Sitting Area 3. Kid's Play Area 4. Sand Pit 5. Swing Square 6. Sitting Square 7. Multipurpose Big Lawn 8. Decorative Garden Frames 9. Mini Cricket Pitch 10. Joggers Track 11. Linear Pergola Sitout 12. Barbeque Zone 13. Cabanas 14. Central Garden - Entry 1 15. Leaf Pergola 16. Grand Fountain 17. Senior Citizen Lawn

- 18. Bio-diversity Trail 19. Green Dune Garden 20. Sports Arena - on MLCP
- 21. Swimming Pool & Kids Pool
- 22. Club Vista

### PHASE - II

- 23. Jungle Adventure Area
- 24. Trellis Seating
- 25. Aerobics & Yoga Lawn
- 26. Open Gym
- 27. Coconut Grove
- 28. Garden Seating
- 29. Sculpture Point
- 30. Entry Feature Wall-entry 2
- 31. Peripheral Green
- 32. Tower Drop Off Special Paving
- 33. Park Side Walk Way/joggers Track