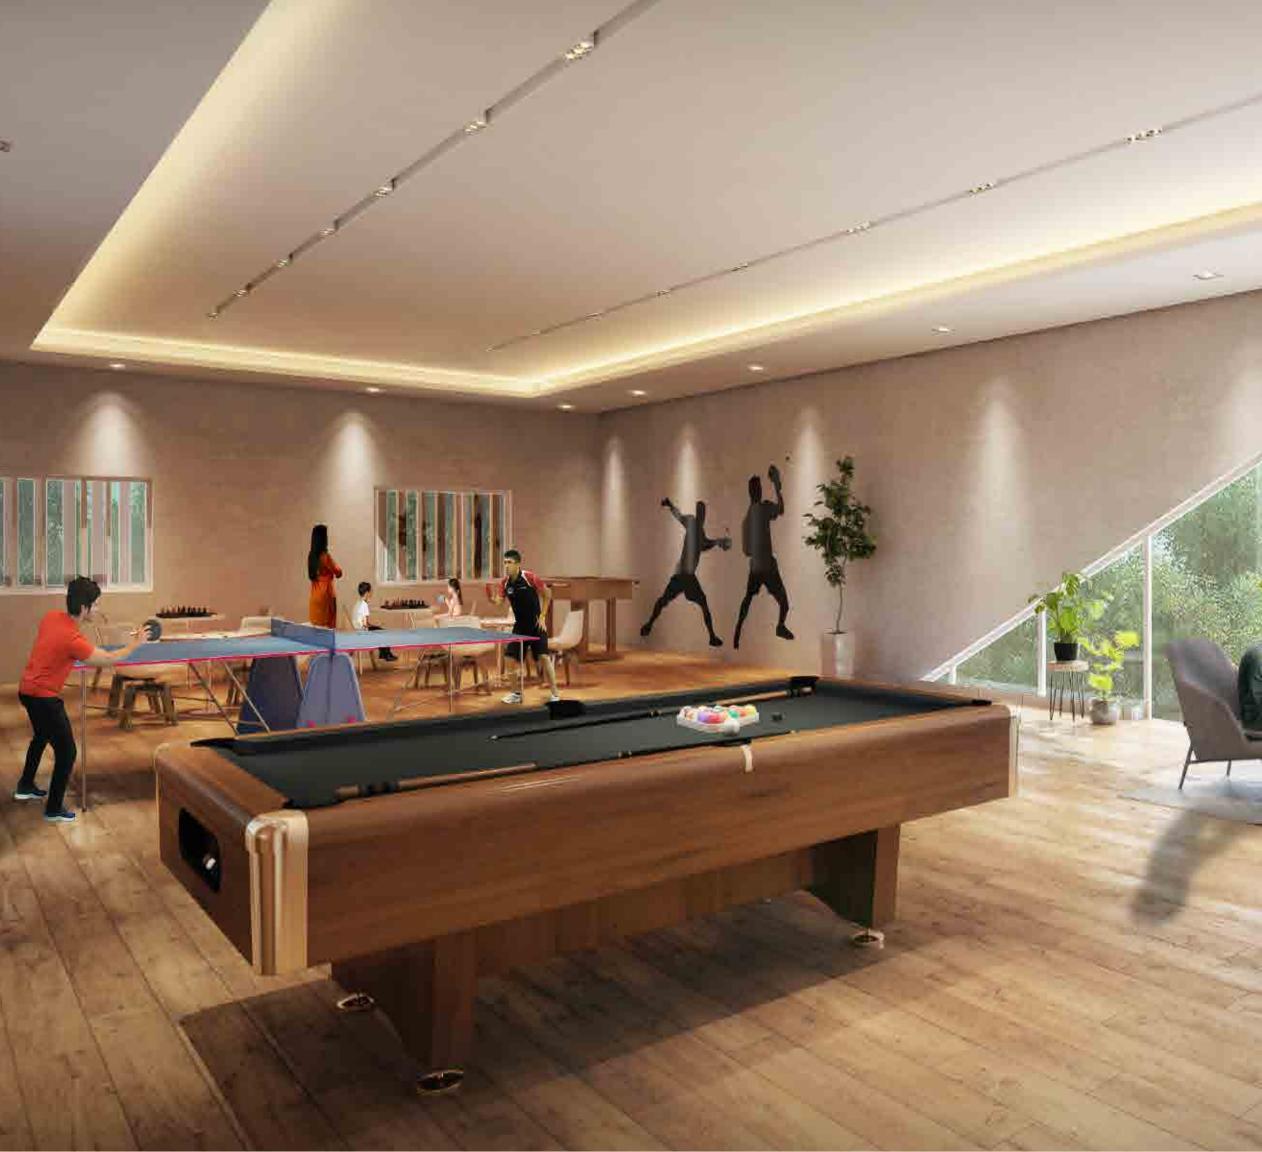

# Indoor Games Indoor game zone is built for you and your little one. It offers Snooker, Table Soccer, Table Tennis. Chess, Carrom and many more games for your enjoyment.

### INDOOR GAME