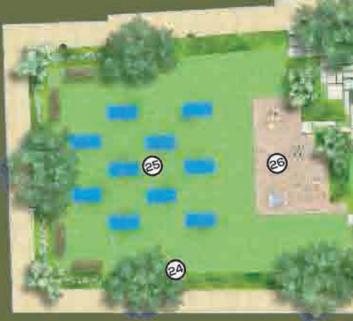

### PHASE - II

- 23. Jungle Adventure Area
- 24. Trellis Seating
- 25. Aerobics & Yoga Lawn
- 26. Open Gym
- 27. Coconut Grove
- 28. Garden Seating
- 29. Sculpture Point
- 30. Entry Feature Wall-entry 2
- 31. Peripheral Green
- 32. Tower Drop Off Special Paving
- 33. Park Side Walk Way/joggers Track