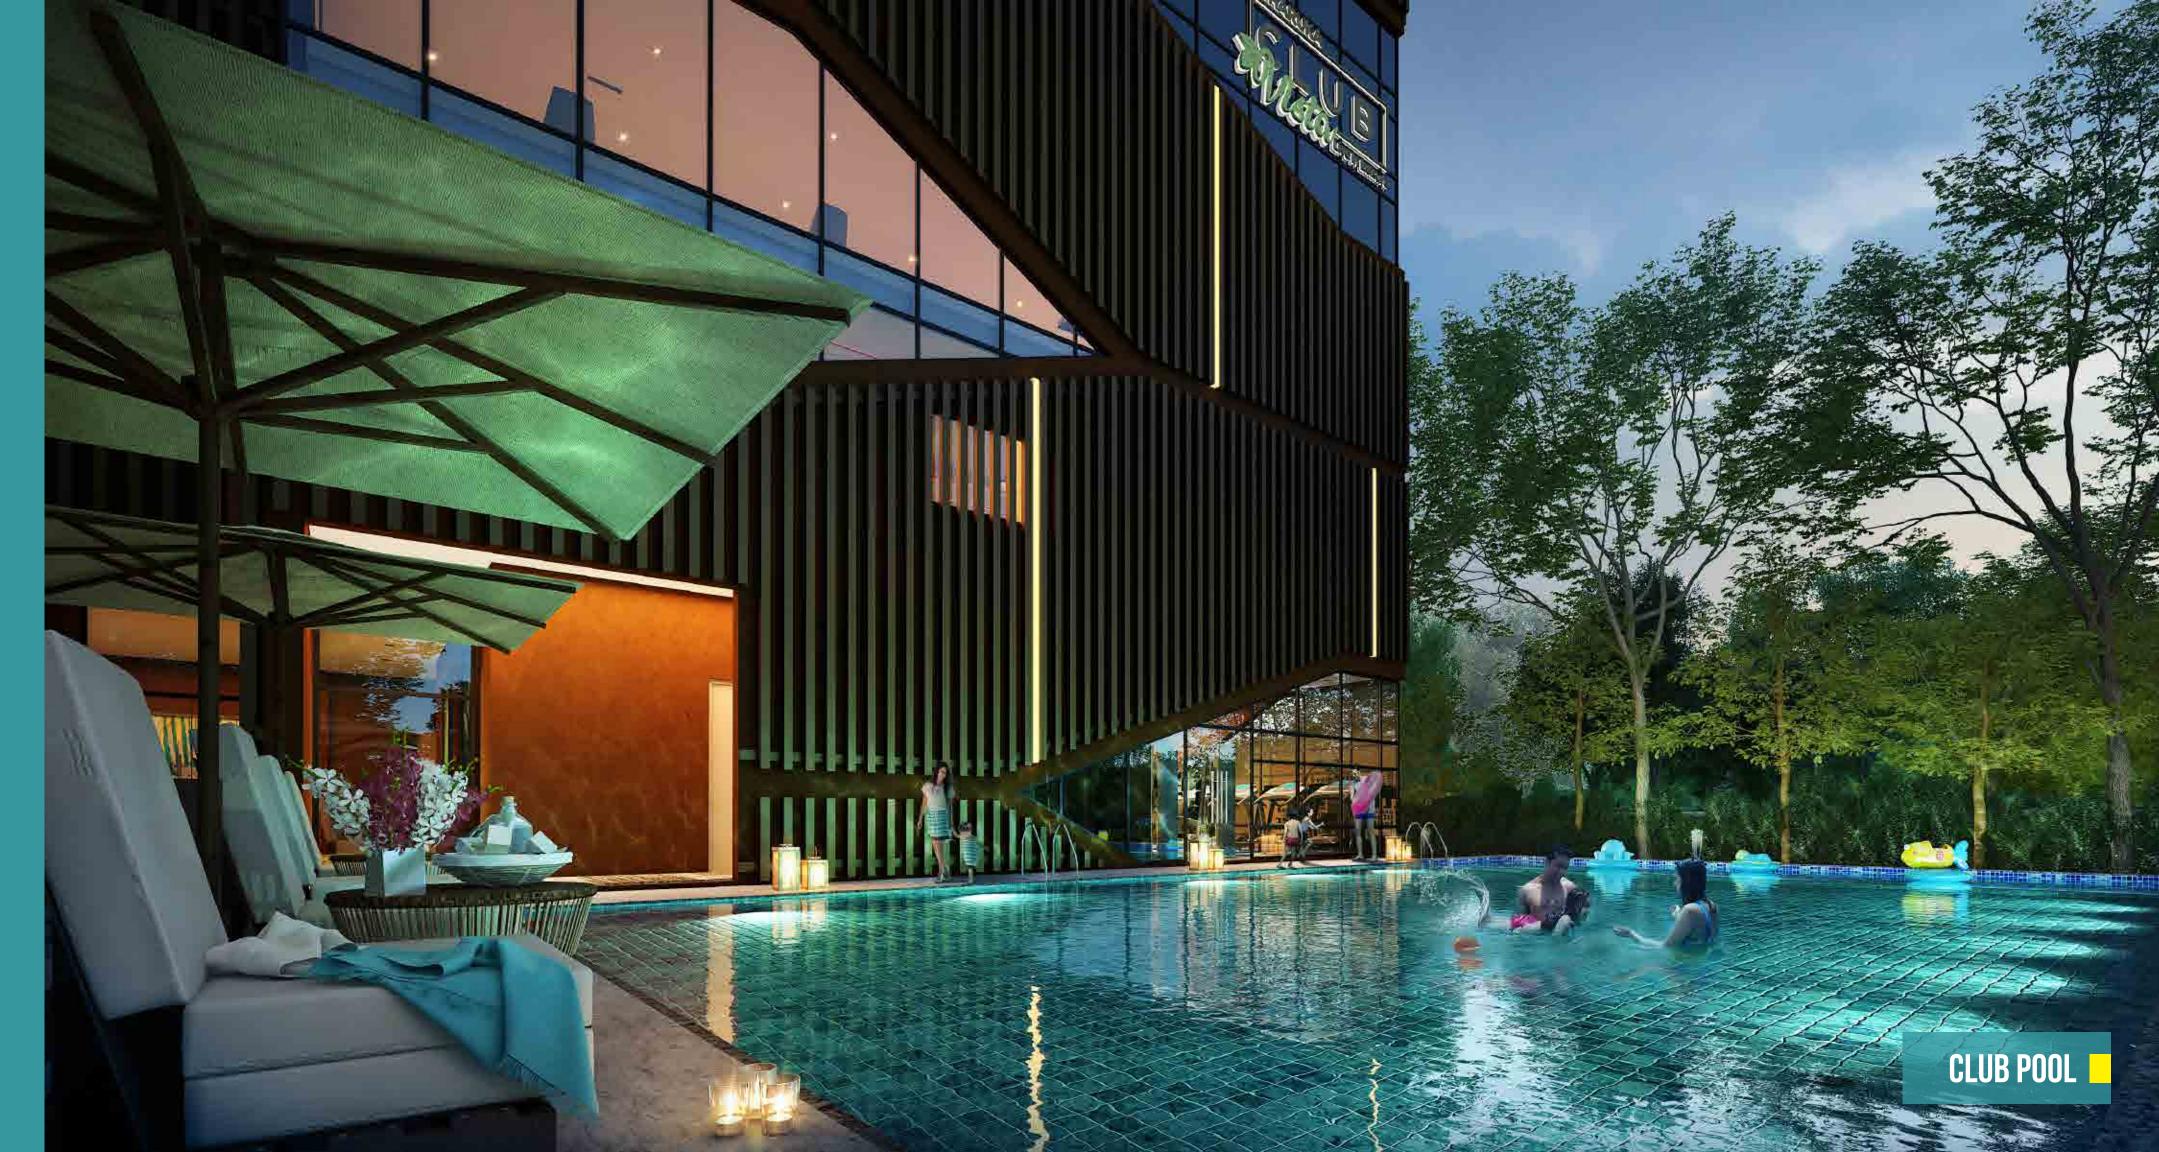

## A cool retreat

Indulge yourself in a soothing sight of the cool blue water while you recline by the pool on a summer evening. Take a splash with family and friends and enjoy a summer day or a cool evening at the pool!