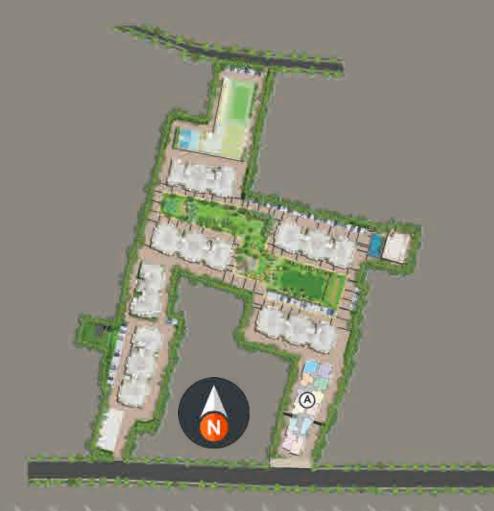

## A Court For Different Strokes

Serve it up like Leander Paes in a tennis match with your loved ones. Pick up the racket and bring a part of your hays days to life.

PHASE - II

PHASE - I

1. Green Amphitheatre 2. Parents Sitting Area 3. Kid's Play Area 4. Sand Pit 5. Swing Square 6. Sitting Square 7. Multipurpose Big Lawn 8. Decorative Garden Frames 9. Mini Cricket Pitch 10. Joggers Track 11. Linear Pergola Sitout 12. Barbeque Zone 13. Cabanas 14. Central Garden - Entry 1 15. Leaf Pergola 16. Grand Fountain 17. Senior Citizen Lawn

- 18. Bio-diversity Trail 19. Green Dune Garden 20. Sports Arena - on MLCP
- 21. Swimming Pool & Kids Pool
- 22. Club Vista

### PHASE - II

- 23. Jungle Adventure Area
- 24. Trellis Seating
- 25. Aerobics & Yoga Lawn
- 26. Open Gym
- 27. Coconut Grove
- 28. Garden Seating
- 29. Sculpture Point
- 30. Entry Feature Wall-entry 2
- 31. Peripheral Green
- 32. Tower Drop Off Special Paving
- 33. Park Side Walk Way/joggers Track