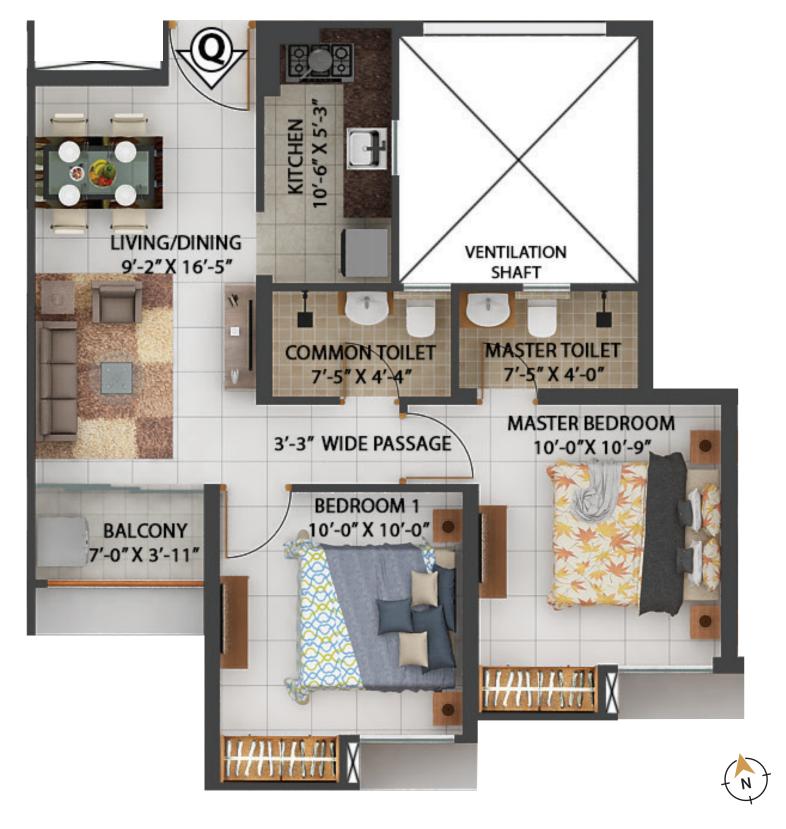

## BLOCK 2 (2B+G+27) | Flat Type - Q (2BHK + 2T)

| Sl. No | Flat Marked | Type of flat | Carpet Area<br>(Sq ft) | Built-Up Area<br>(Sq ft) | Balcony Area<br>(Sq ft) | CB Area<br>(Sq ft) |
|--------|-------------|--------------|------------------------|--------------------------|-------------------------|--------------------|
| 1      | Flat-Q      | 2BHK+2 T     | 532                    | 632                      | 27                      | 19                 |

(Area as per RERA)

\*RERA Built Up area includes carpet area of the unit, cupboard, balcony & the wall area covering the unit, excluding open terrace BU area | \*RERA carpet area excludes RERA cupboard carpet area.

All RERA carpet area considered excluding finish | \*CB = Cupboard

\*Built up area includes Carpet area of the Unit, Cupboard, Balcony/Ser. Balcony and the wall area covering the unit. Total carpet area includes cupboard carpet area.

Disclaimer: The dimension in the floor plans are shown as estimated. The dimensions that are shown in this brochure as well as in the sanction plan approved by the authorities are bare dimensions, as per architectural norms.

It will reduce due to finishes such as plaster, POP, flooring etc.