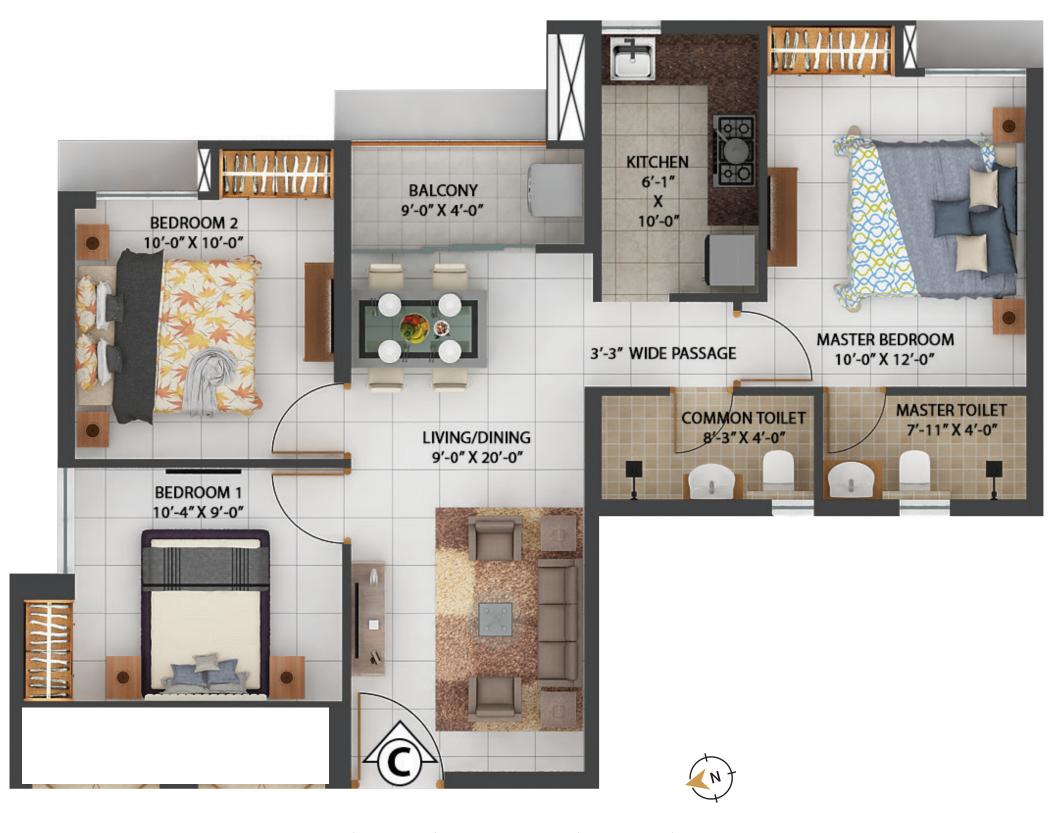

## BLOCK B6 (2B+G+27) | Flat Type - C (3BHK + 2T)

| Sl. No | Flat Marked | Type of flat | Carpet Area<br>(Sq ft) | Built-Up Area<br>(Sq ft) | Balcony Area<br>(Sq ft) | CB Area<br>(Sq ft) |
|--------|-------------|--------------|------------------------|--------------------------|-------------------------|--------------------|
| 1      | Flat-C      | 3BHK+2 T     | 663                    | 812                      | 36                      | 26                 |

(Area as per RERA)

\*RERA Built Up area includes carpet area of the unit, cupboard, balcony & the wall area covering the unit, excluding open terrace BU area | \*RERA carpet area excludes RERA cupboard carpet area.

All RERA carpet area considered excluding finish | \*CB = Cupboard

\*Built up area includes Carpet area of the Unit, Cupboard, Balcony/Ser. Balcony and the wall area covering the unit. Total carpet area includes cupboard carpet area.

Disclaimer: The dimension in the floor plans are shown as estimated. The dimensions that are shown in this brochure as well as in the sanction plan approved by the authorities are bare dimensions, as per architectural norms.

It will reduce due to finishes such as plaster, POP, flooring etc.