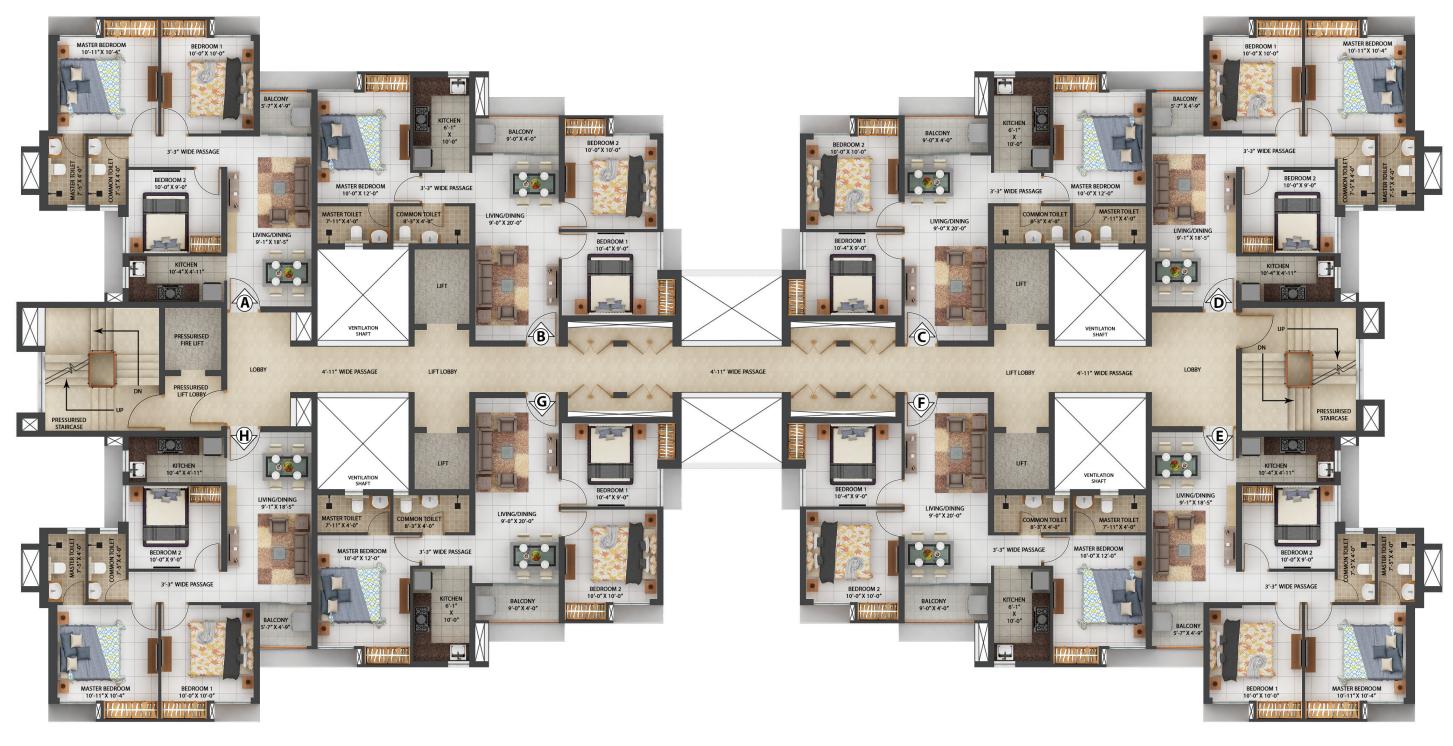

## BLOCK B5, B6, B7 (2B+G+27) | Typical Floor Plan - 5th to 27th Floor

| SI. No | Flat Marked | Type of flat | Carpet Area | Built-Up Area | Balcony Area | CB Area |
|--------|-------------|--------------|-------------|---------------|--------------|---------|
|        |             |              | (Sq ft)     | (Sq ft)       | (Sq ft)      | (Sq ft) |
| 1      | Flat-A      | 3BHK+2 T     | 643         | 770           | 26           | 21      |
| 2      | Flat-B      | 3BHK+2 T     | 663         | 812           | 36           | 26      |
| 3      | Flat-C      | 3BHK+2 T     | 663         | 812           | 36           | 26      |
| 4      | Flat-D      | 3BHK+2 T     | 643         | 770           | 26           | 21      |

(Area as per RERA)

## BLOCK B5, B6, B7 (2B+G+27) | Typical Floor Plan - 5th to 27th Floor

| SI. No | Flat Marked | Type of flat | Carpet Area | Built-Up Area | Balcony Area | CB Area |
|--------|-------------|--------------|-------------|---------------|--------------|---------|
|        |             |              | (Sq ft)     | (Sq ft)       | (Sq ft)      | (Sq ft) |
| 5      | Flat-E      | 3BHK+2 T     | 643         | 770           | 26           | 21      |
| 6      | Flat-F      | 3BHK+2 T     | 663         | 812           | 36           | 26      |
| 7      | Flat-G      | 3BHK+2 T     | 663         | 812           | 36           | 26      |
| 8      | Flat-H      | 3BHK+2 T     | 643         | 770           | 26           | 21      |

(Area as per RERA)

\*RERA Built Up area includes carpet area of the unit, cupboard, balcony & the wall area covering the unit, excluding open terrace BU area | \*RERA carpet area excludes RERA cupboard carpet area. All RERA carpet area considered excluding finish | \*CB = Cupboard

\*Built up area includes Carpet area of the Unit, Cupboard, Balcony/Ser. Balcony and the wall area covering the unit. Total carpet area includes cupboard carpet area.