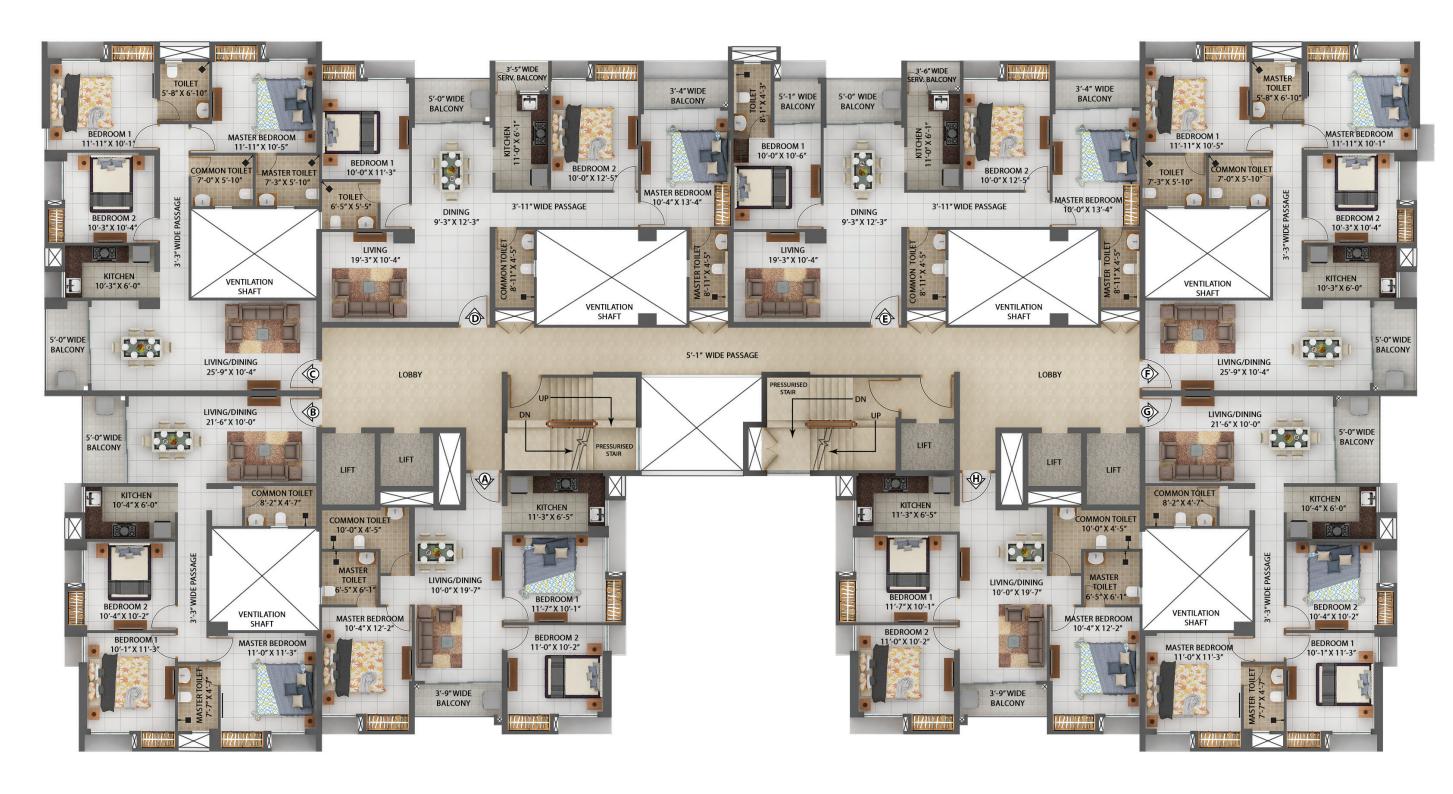

## BLOCK B4 (2B+G+27) | Typical Floor Plan - 2nd to 27th Floor

| Sl. No | Flat Marked | Type of flat | Carpet Area | Built-Up Area | Balcony Area | CB Area |
|--------|-------------|--------------|-------------|---------------|--------------|---------|
|        |             |              | (Sq ft)     | (Sq ft)       | (Sq ft)      | (Sq ft) |
| 1      | Flat-A      | 3BHK+2 T     | 785         | 918           | 38           | 33      |
| 2      | Flat-B      | 3BHK+2 T     | 810         | 971           | 50           | 29      |
| 3      | Flat-C      | 3BHK+3 T     | 917         | 1075          | 49           | 33      |
| 4      | Flat-D      | 3BHK+3 T     | 989         | 1187          | 97           | 19      |
| 5      | Flat-E      | 3BHK+3 T     | 965         | 1186          | 123          | 10      |
| 6      | Flat-F      | 3BHK+3 T     | 917         | 1077          | 49           | 33      |
| 7      | Flat-G      | 3BHK+2 T     | 811         | 971           | 50           | 29      |
| 8      | Flat-H      | 3BHK+2 T     | 784         | 918           | 38           | 33      |