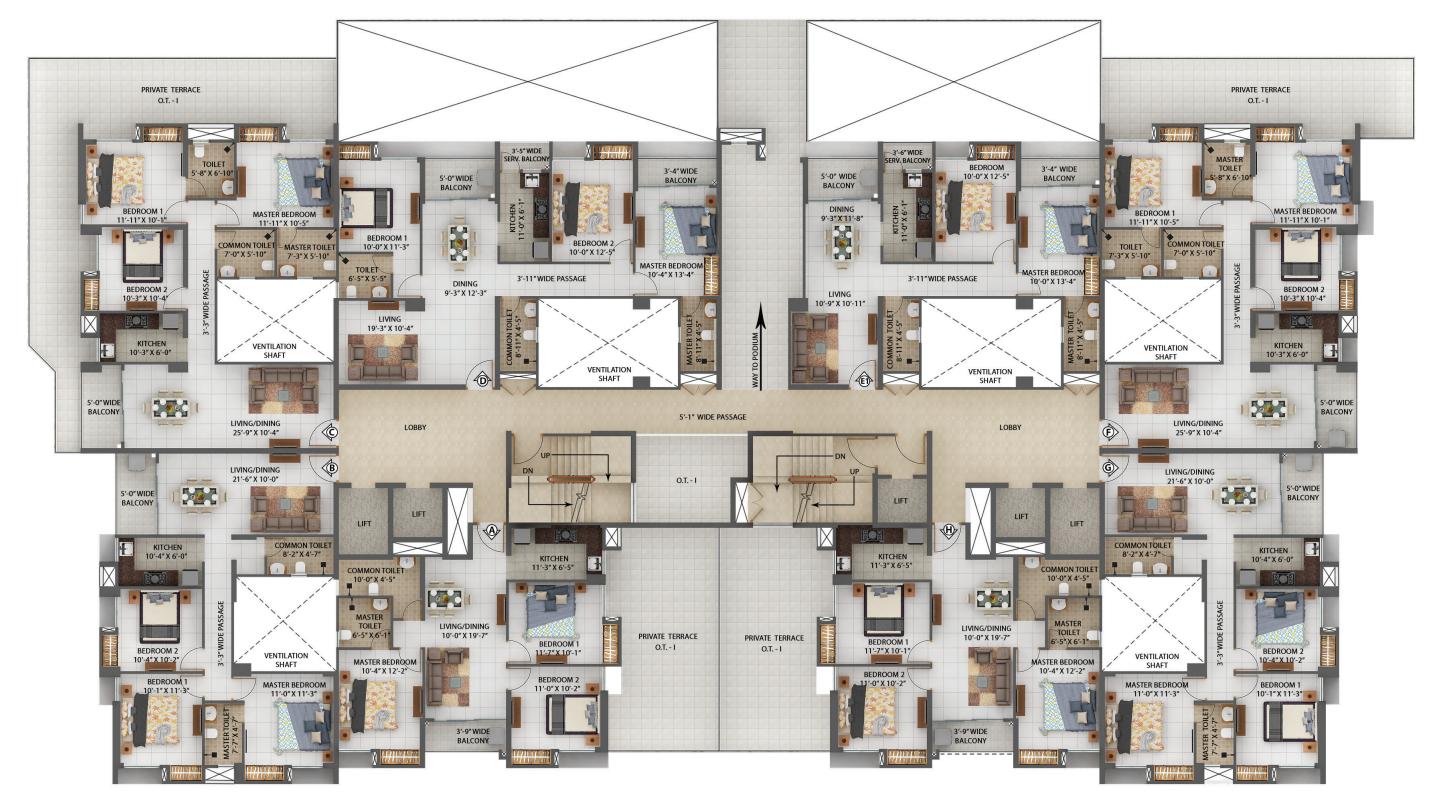

| Sl. No | Flat Marked | Type of flat | Carpet Area | Built-Up Area | Balcony Area | CB Area | O.T. Area |
|--------|-------------|--------------|-------------|---------------|--------------|---------|-----------|
|        |             |              | (Sq ft)     | (Sq ft)       | (Sq ft)      | (Sq ft) | (Sq Ft)   |
| 1      | Flat-A      | 3BHK+2 T     | 785         | 918           | 38           | 33      | 375       |
| 2      | Flat-B      | 3BHK+2 T     | 810         | 971           | 50           | 29      |           |
| 3      | Flat-C      | 3BHK+3 T     | 917         | 1075          | 49           | 33      | 580       |
| 4      | Flat-D      | 3BHK+3 T     | 989         | 1194          | 97           | 19      |           |
| 5      | Flat-E1     | 2BHK+2 T     | 717         | 900           | 97           | 10      |           |
| 6      | Flat-F      | 3BHK+3 T     | 917         | 1077          | 49           | 33      | 357       |
| 7      | Flat-G      | 3BHK+2 T     | 811         | 971           | 50           | 29      |           |
| 8      | Flat-H      | 3BHK+2 T     | 784         | 918           | 38           | 33      | 370       |

(Area as per RERA)