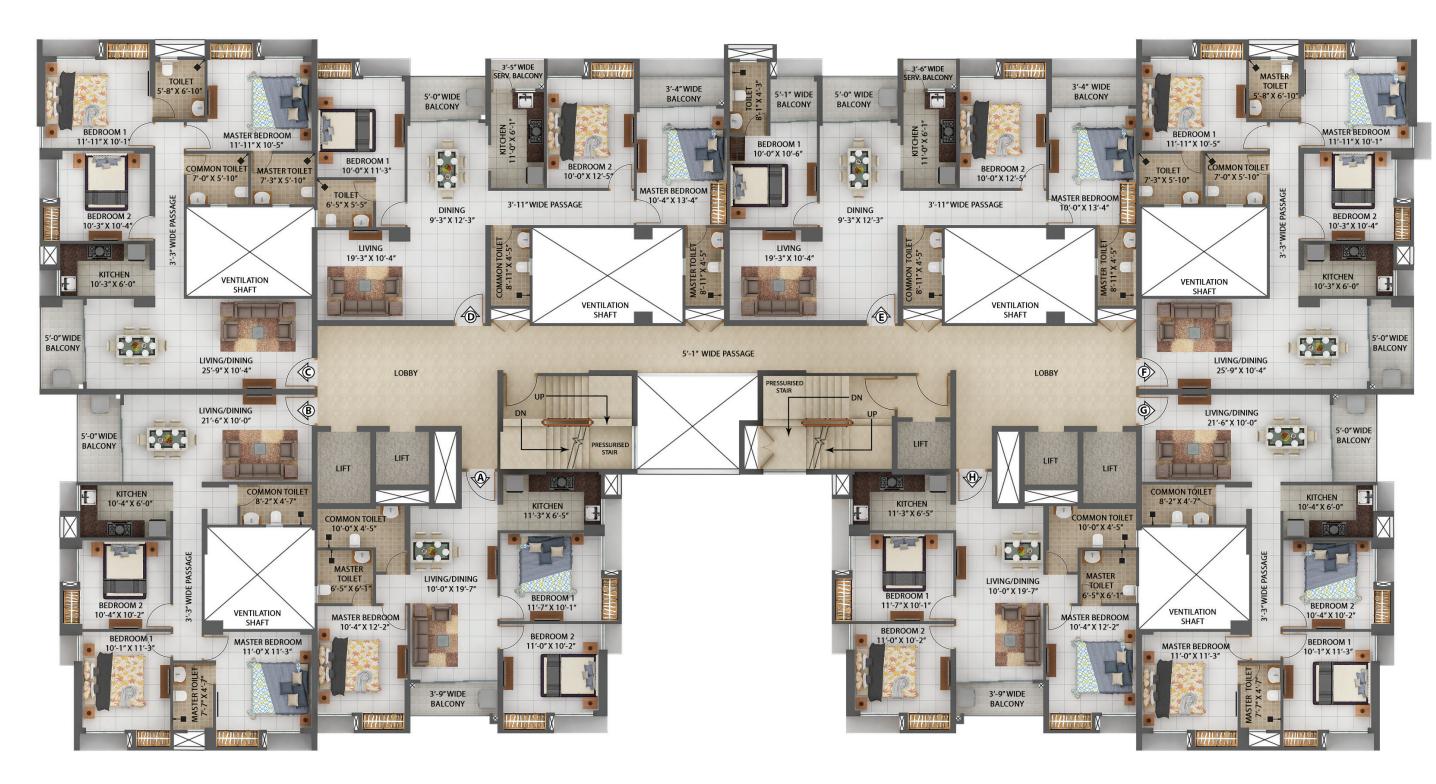

## BLOCK B3 (2B+G+27) | Typical Floor Plan - 2nd to 27th Floor

| Sl. No | Flat Marked | Type of flat | Carpet Area | Built-Up Area | Balcony Area | CB Area |
|--------|-------------|--------------|-------------|---------------|--------------|---------|
|        |             |              | (Sq ft)     | (Sq ft)       | (Sq ft)      | (Sq ft) |
| 1      | Flat-A      | 3BHK+2 T     | 785         | 918           | 38           | 33      |
| 2      | Flat-B      | 3BHK+2 T     | 810         | 971           | 50           | 29      |
| 3      | Flat-C      | 3BHK+3 T     | 917         | 1076          | 49           | 33      |
| 4      | Flat-D      | 3BHK+3 T     | 989         | 1187          | 97           | 19      |
| 5      | Flat-E      | 3BHK+3 T     | 965         | 1186          | 123          | 10      |
| 6      | Flat-F      | 3BHK+3 T     | 917         | 1077          | 49           | 33      |
| 7      | Flat-G      | 3BHK+2 T     | 811         | 971           | 50           | 29      |
| 8      | Flat-H      | 3BHK+2 T     | 784         | 918           | 38           | 33      |

(Area as per RERA)