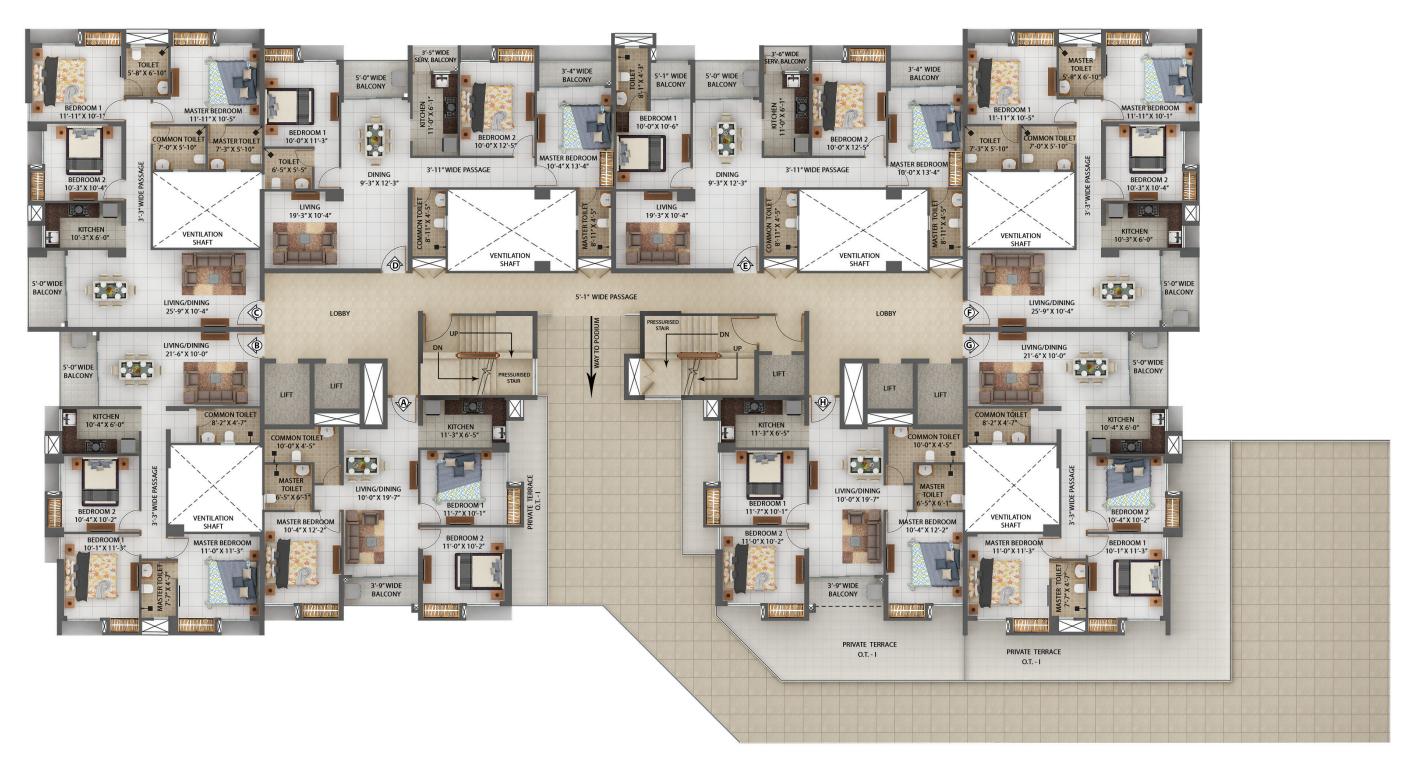

## BLOCK B3 (2B+G+27) | Typical Floor Plan - 1st Floor

| Sl. No | Flat Marked | Type of flat | Carpet Area | Built-Up Area | Balcony Area | CB Area | O.T. Area |
|--------|-------------|--------------|-------------|---------------|--------------|---------|-----------|
|        |             |              | (Sq ft)     | (Sq ft)       | (Sq ft)      | (Sq ft) | (Sq Ft)   |
| 1      | Flat-A      | 3BHK+2 T     | 785         | 918           | 38           | 33      | 126       |
| 2      | Flat-B      | 3BHK+2 T     | 810         | 971           | 50           | 29      |           |
| 3      | Flat-C      | 3BHK+3 T     | 917         | 1076          | 49           | 33      |           |
| 4      | Flat-D      | 3BHK+3 T     | 989         | 1187          | 97           | 19      |           |
| 5      | Flat-E      | 3BHK+3 T     | 965         | 1186          | 123          | 10      |           |
| 6      | Flat-F      | 3BHK+3 T     | 917         | 1077          | 49           | 33      |           |
| 7      | Flat-G      | 3BHK+2 T     | 811         | 971           | 50           | 29      | 448       |
| 8      | Flat-H      | 3BHK+2 T     | 784         | 918           | 38           | 33      | 359       |

(Area as per RERA)