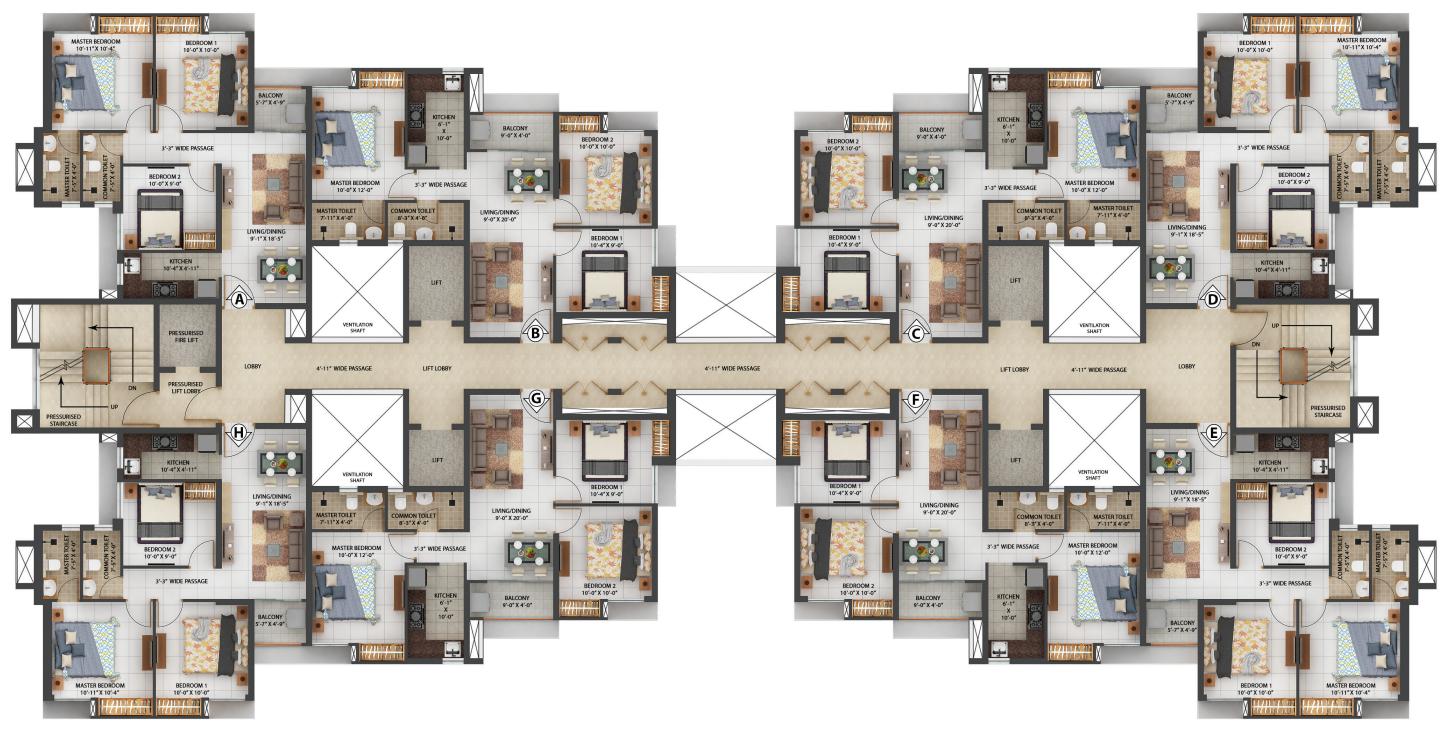

## BLOCK B1 (2B+G+27) | Typical Floor Plan - 2nd to 27th Floor

| Sl. No | Flat Marked | Type of flat | Carpet Area | Built-Up Area | Balcony Area | CB Area |
|--------|-------------|--------------|-------------|---------------|--------------|---------|
|        |             |              | (Sq ft)     | (Sq ft)       | (Sq ft)      | (Sq ft) |
| 1      | Flat-A      | 3BHK+2 T     | 643         | 770           | 26           | 21      |
| 2      | Flat-B      | 3BHK+2 T     | 663         | 812           | 36           | 26      |
| 3      | Flat-C      | 3BHK+2 T     | 663         | 812           | 36           | 26      |
| 4      | Flat-D      | 3BHK+2 T     | 643         | 770           | 26           | 21      |

## BLOCK B1 (2B+G+27) | Typical Floor Plan - 2nd to 27th Floor

| Sl. No | Flat Marked | Type of flat | Carpet Area | Built-Up Area | Balcony Area | CB Area |
|--------|-------------|--------------|-------------|---------------|--------------|---------|
|        |             |              | (Sq ft)     | (Sq ft)       | (Sq ft)      | (Sq ft) |
| 5      | Flat-E      | 3BHK+2 T     | 643         | 770           | 26           | 21      |
| 6      | Flat-F      | 3BHK+2 T     | 663         | 812           | 36           | 26      |
| 7      | Flat-G      | 3BHK+2 T     | 663         | 812           | 36           | 26      |
| 8      | Flat-H      | 3BHK+2 T     | 643         | 770           | 26           | 21      |

(Area as per RERA)

(Area as per RERA)

\*RERA Built Up area includes carpet area of the unit, cupboard, balcony & the wall area covering the unit, excluding open terrace BU area | \*RERA carpet area excludes RERA cupboard carpet area. All RERA carpet area considered excluding finish | \*CB = Cupboard

\*Built up area includes Carpet area of the Unit, Cupboard, Balcony/Ser. Balcony and the wall area covering the unit. Total carpet area includes cupboard carpet area.