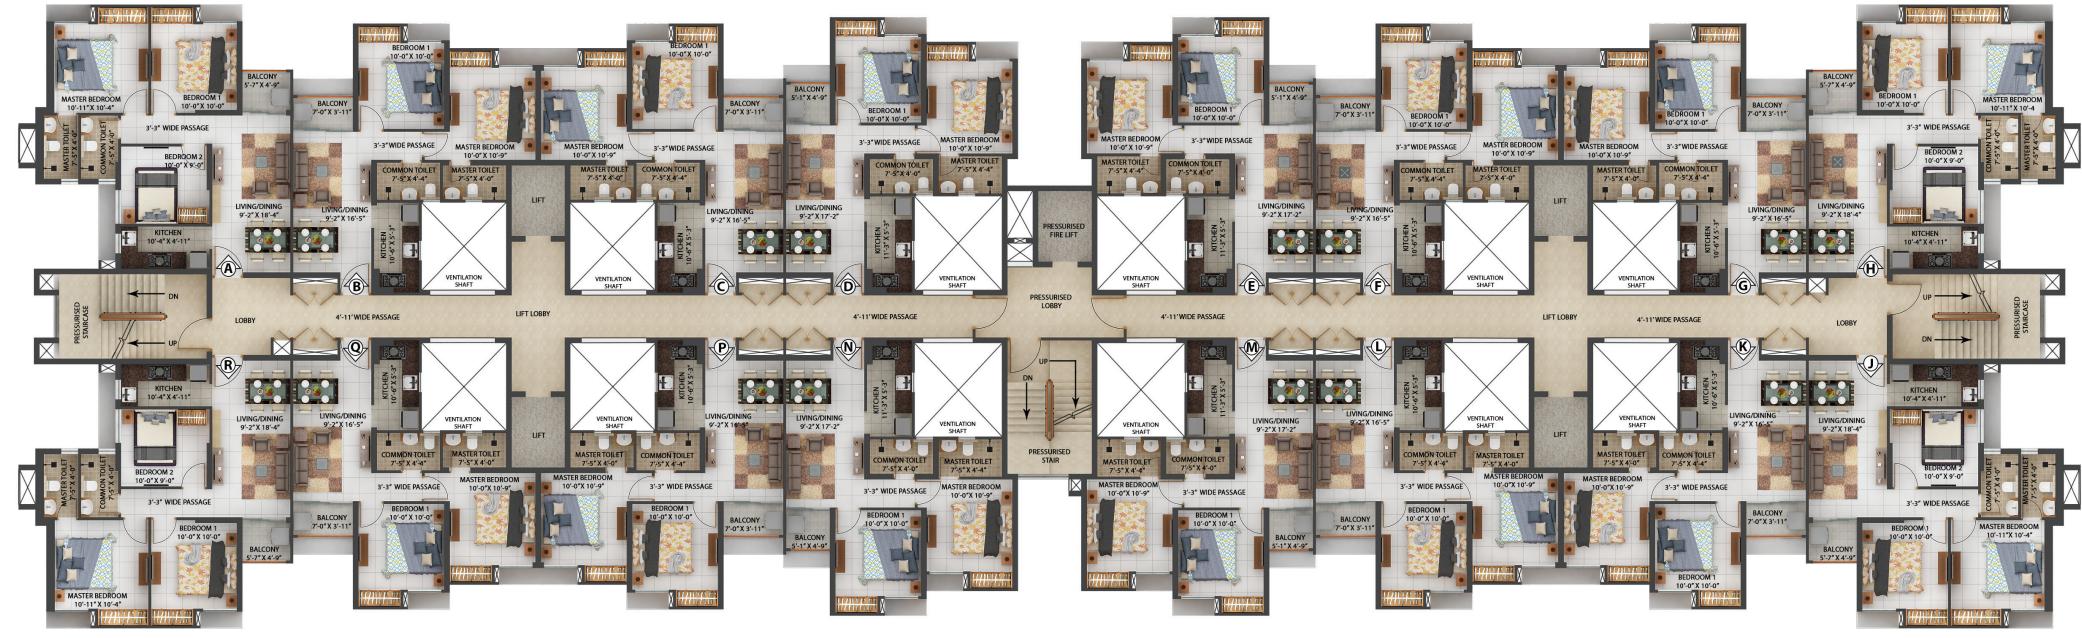

## BLOCK A2 (2B+G+27) | Typical Floor Plan - 2nd to 27th Floor

| SI. No | Flat Marked | Type of flat | Carpet Area<br>(Sq ft) | Built-Up Area<br>(Sq ft) | Balcony Area<br>(Sq ft) | CB Area<br>(Sq ft) |
|--------|-------------|--------------|------------------------|--------------------------|-------------------------|--------------------|
| 1      | Flat-A      | 3BHK+2 T     | 645                    | 769                      | 26                      | 21                 |
| 2      | Flat-B      | 2BHK+2 T     | 532                    | 632                      | 27                      | 19                 |
| 3      | Flat-C      | 2BHK+2 T     | 532                    | 632                      | 27                      | 19                 |
| 4      | Flat-D      | 2BHK+2 T     | 539                    | 638                      | 24                      | 19                 |
| 5      | Flat-E      | 2BHK+2 T     | 539                    | 638                      | 24                      | 19                 |
| 6      | Flat-F      | 2BHK+2 T     | 532                    | 632                      | 27                      | 19                 |
| 7      | Flat-G      | 2BHK+2 T     | 532                    | 632                      | 27                      | 19                 |
| 8      | Flat-H      | 3BHK+2 T     | 645                    | 769                      | 26                      | 21                 |

## BLOCK A2 (2B+G+27) | Typical Floor Plan - 2nd to 27th Floor

| Sl. No | Flat Marked | Type of flat | Carpet Area | Built-Up Area | Balcony Area | CB Area |
|--------|-------------|--------------|-------------|---------------|--------------|---------|
|        |             |              | (Sq ft)     | (Sq ft)       | (Sq ft)      | (Sq ft) |
| 9      | Flat-J      | 3BHK+2 T     | 645         | 769           | 26           | 21      |
| 10     | Flat-K      | 2BHK+2 T     | 532         | 632           | 27           | 19      |
| 11     | Flat-L      | 2BHK+2 T     | 532         | 632           | 27           | 19      |
| 12     | Flat-M      | 2BHK+2 T     | 539         | 639           | 24           | 19      |
| 13     | Flat-N      | 2BHK+2 T     | 539         | 639           | 24           | 19      |
| 14     | Flat-P      | 2BHK+2 T     | 532         | 632           | 27           | 19      |
| 15     | Flat-Q      | 2BHK+2 T     | 532         | 632           | 27           | 19      |
| 16     | Flat-R      | 3BHK+2 T     | 645         | 769           | 26           | 21      |

(Area as per RERA)

(Area as per RERA)

\*RERA Built Up area includes carpet area of the unit, cupboard, balcony & the wall area covering the unit, excluding open terrace BU area | \*RERA carpet area excludes RERA cupboard carpet area. All RERA carpet area considered excluding finish | \*CB = Cupboard \*Built up area includes Carpet area includes Carpet area.

\*Built up area includes Carpet area of the Unit, Cupboard, Balcony/Ser. Balcony and the wall area covering the unit. Total carpet area includes cupboard carpet area.