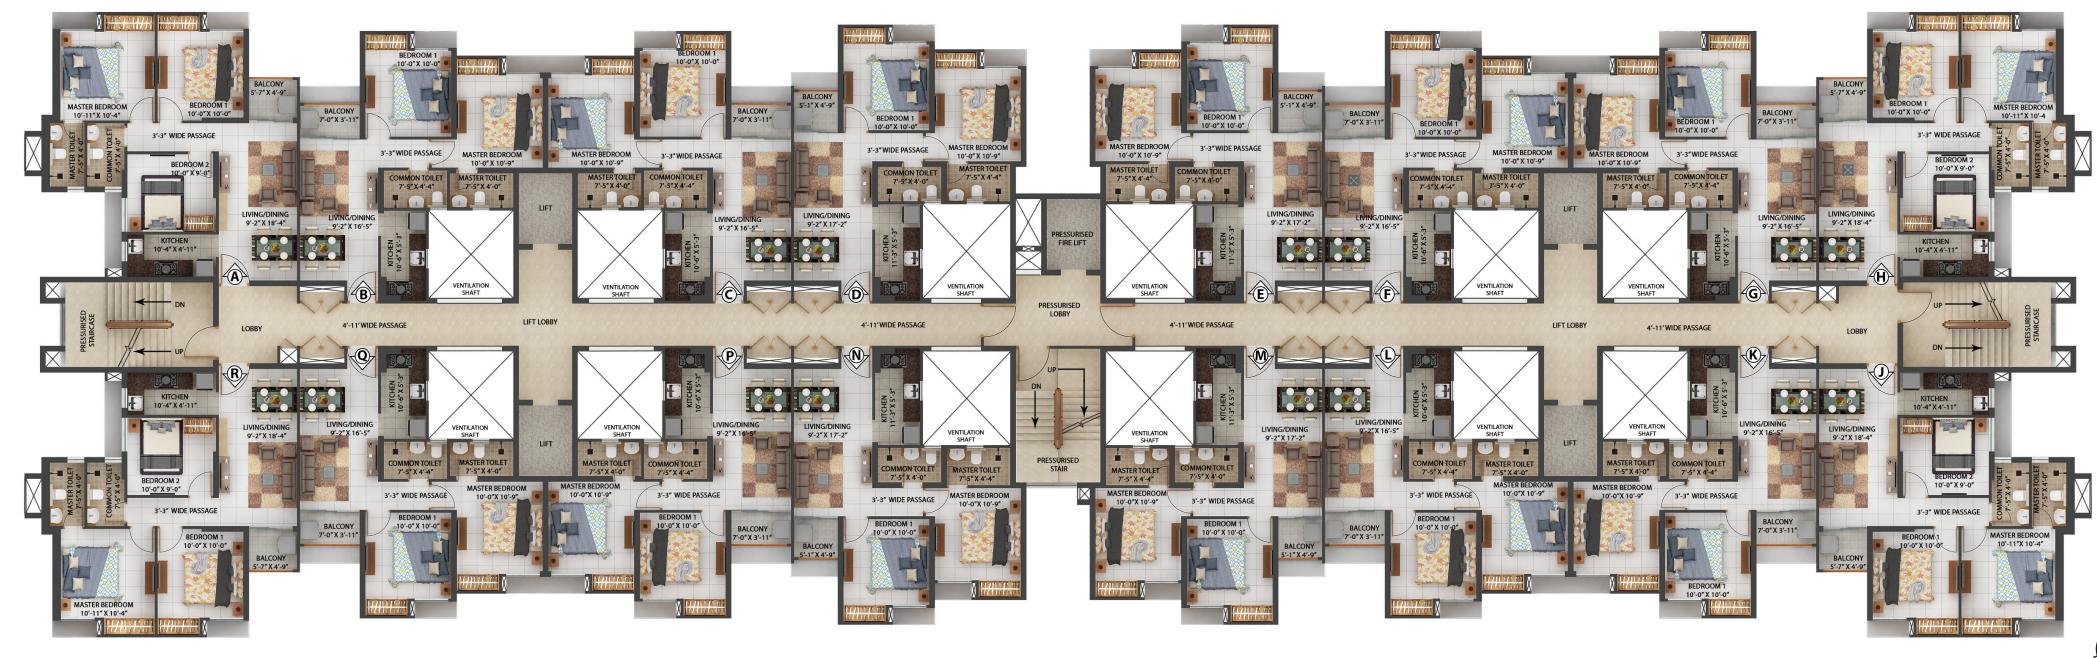

## BLOCK A1 (2B+G+27) | Typical Floor Plan - 2nd to 27th Floor

| Sl. No | Flat Marked | Type of flat | Carpet Area<br>(Sq ft) | Built-Up Area<br>(Sq ft) | Balcony Area<br>(Sq ft) | CB Area<br>(Sq ft) |
|--------|-------------|--------------|------------------------|--------------------------|-------------------------|--------------------|
| 1      | Flat-A      | 3BHK+2 T     | 645                    | 769                      | 26                      | 21                 |
| 2      | Flat-B      | 2BHK+2 T     | 532                    | 632                      | 27                      | 19                 |
| 3      | Flat-C      | 2BHK+2 T     | 532                    | 632                      | 27                      | 19                 |
| 4      | Flat-D      | 2BHK+2 T     | 539                    | 638                      | 24                      | 19                 |
| 5      | Flat-E      | 2BHK+2 T     | 539                    | 638                      | 24                      | 19                 |
| 6      | Flat-F      | 2BHK+2 T     | 532                    | 632                      | 27                      | 19                 |
| 7      | Flat-G      | 2BHK+2 T     | 532                    | 632                      | 27                      | 19                 |
| 8      | Flat-H      | 3BHK+2 T     | 645                    | 769                      | 26                      | 21                 |

(Area as per RERA)

## BLOCK A1 (2B+G+27) | Typical Floor Plan - 2nd to 27th Floor

| Sl. No | Flat Marked | Type of flat | Carpet Area | Built-Up Area | Balcony Area | CB Area |
|--------|-------------|--------------|-------------|---------------|--------------|---------|
|        |             |              | (Sq ft)     | (Sq ft)       | (Sq ft)      | (Sq ft) |
| 9      | Flat-J      | 3BHK+2 T     | 645         | 769           | 26           | 21      |
| 10     | Flat-K      | 2BHK+2 T     | 532         | 632           | 27           | 19      |
| 11     | Flat-L      | 2BHK+2 T     | 532         | 632           | 27           | 19      |
| 12     | Flat-M      | 2BHK+2 T     | 539         | 639           | 24           | 19      |
| 13     | Flat-N      | 2BHK+2 T     | 539         | 639           | 24           | 19      |
| 14     | Flat-P      | 2BHK+2 T     | 532         | 632           | 27           | 19      |
| 15     | Flat-Q      | 2BHK+2 T     | 532         | 632           | 27           | 19      |
| 16     | Flat-R      | 3BHK+2 T     | 645         | 769           | 26           | 21      |