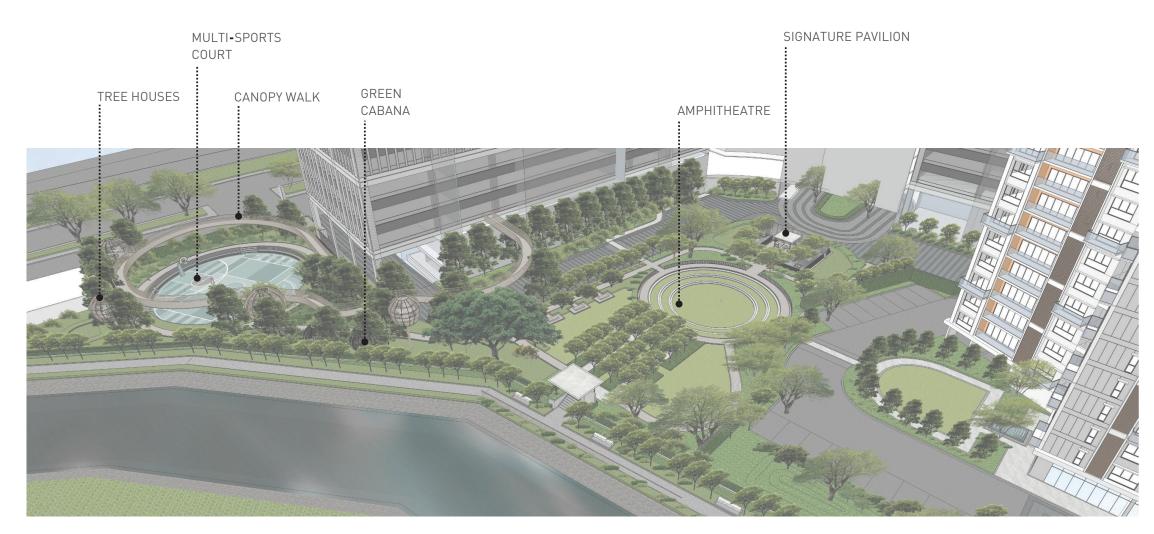

**NEWTOWN** 

Ground space common for both residential and commercial areas This document is indicative and not final

Ground space common for both residential and commercial areas

This document is indicative and not final

This document is indicative and not final

This area is a part of the Restaurant/Lounge, public access will be limited