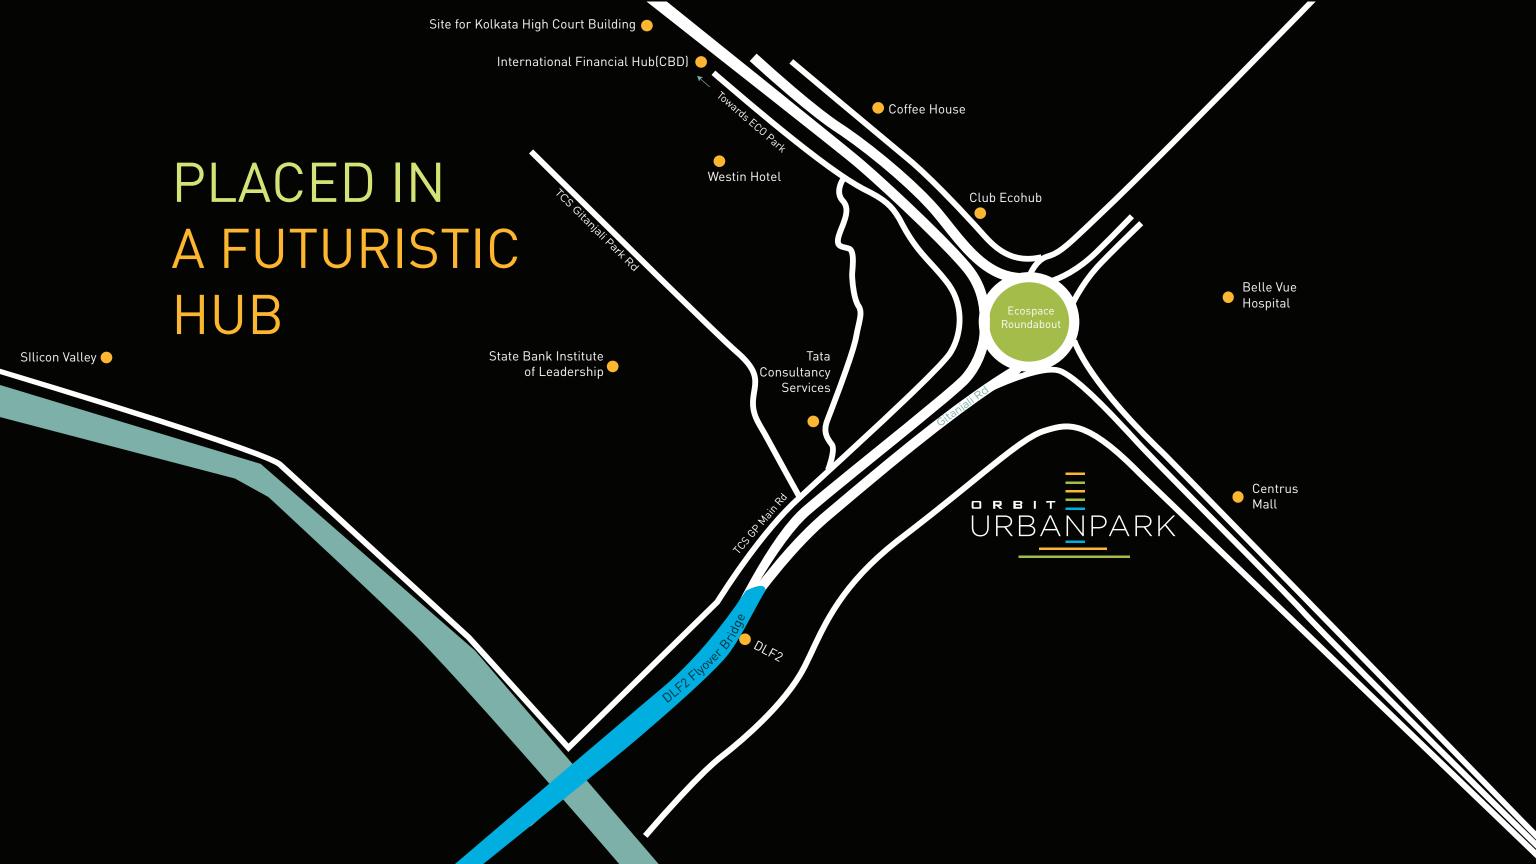

# WHY IS ORBIT URBAN PARK THE BEST CHOICE?

Seamlessly connected to the whole city

In close proximity to CBD of Newtown and IT Hub of Sector V

Cushioned with retail outlets that cater to daily needs

Accessible via several modes of transport

In close vicinity of the upcoming university zone

Situated close to the Airport

Close to New Town's upcoming Financial District

Close proximity to the High Court, Medical Facilities & Residential Complexes