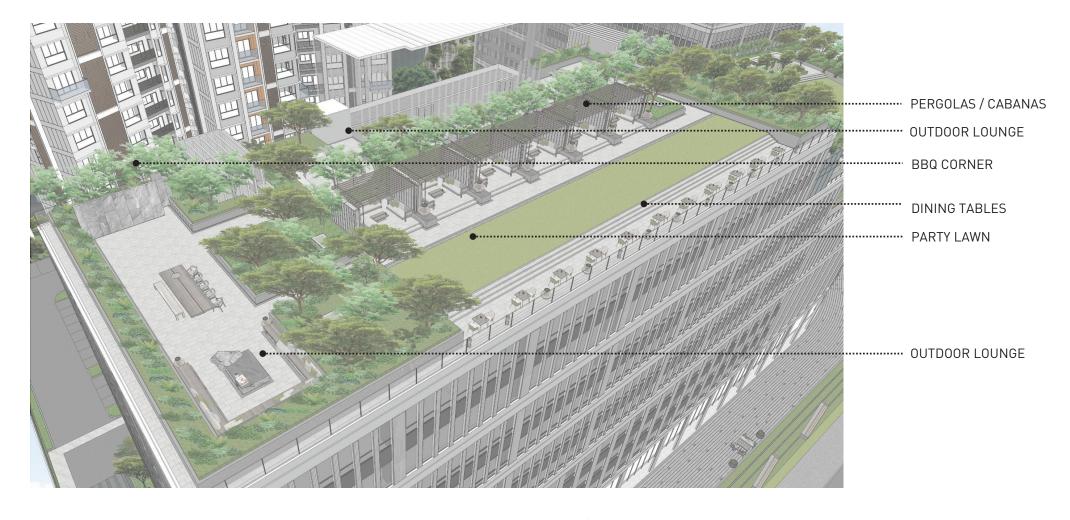

This document is indicative and not final

This area is a part of the Restaurant/Lounge, public access will be limited