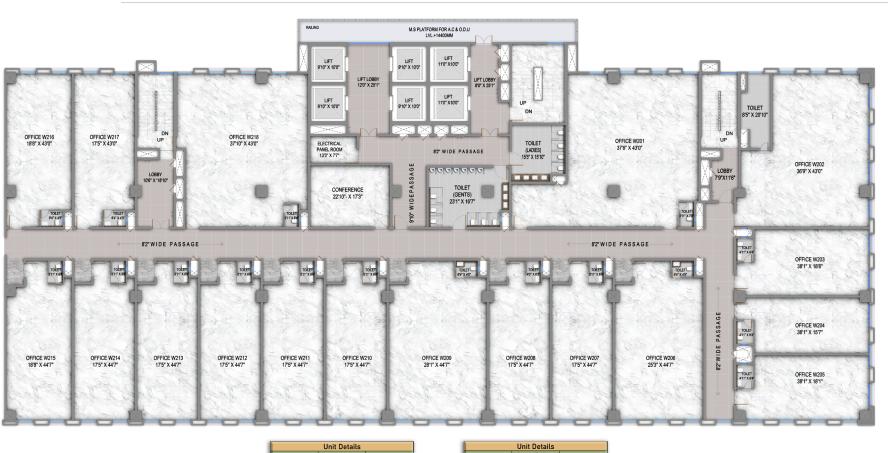

**UPCOMING CBD** 

WELL-PLANNED LAYOUTS

MULTIPLE SPILL OVER SPACES

BOUTIQUE OFFICE SPACES WITH PRIVATE TERRACES

| Unit Details |                       |              |  |
|--------------|-----------------------|--------------|--|
| Unit No      | Super Builtup<br>Area | Builtup Area |  |
| Office W201  | 3125                  | 1955         |  |
| Office W202  | 2700                  | 1694         |  |
| Office W203  | 1200                  | 756          |  |
| Office W204  | 1025                  | 639          |  |
| Office W205  | 1200                  | 749          |  |
| Office W206  | 1925                  | 1206         |  |
| Office W207  | 1325                  | 829          |  |
| Office W208  | 1325                  | 829          |  |
| Office W209  | 2100                  | 1319         |  |

| Unit Details |                       |              |
|--------------|-----------------------|--------------|
| Unit No      | Super Builtup<br>Area | Builtup Area |
| Office W210  | 1325                  | 829          |
| Office W211  | 1325                  | 829          |
| Office W212  | 1325                  | 829          |
| Office W213  | 1325                  | 829          |
| Office W214  | 1325                  | 829          |
| Office W215  | 1450                  | 904          |
| Office W216  | 1400                  | 872          |
| Office W217  | 1325                  | 820          |
| Office W218  | 2675                  | 1676         |