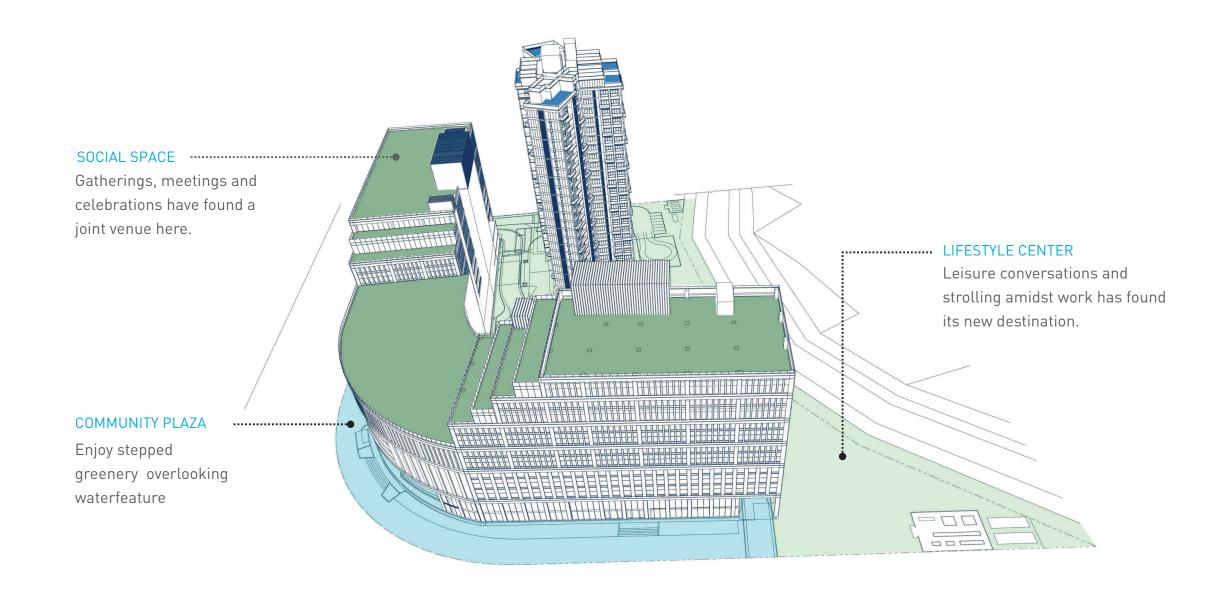

**NEWTOWN** 

Ground space common for both residential and commercial areas This document is indicative and not final

Ground space common for both residential and commercial areas

This document is indicative and not final

This document is indicative and not final

This area is a part of the Restaurant/Lounge, public access will be limited